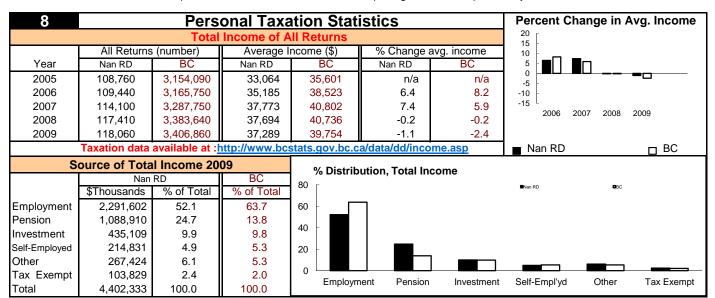

Source: Canada Revenue Agency. Areas are defined by postal codes and may not match municipal boundaries.

| 9                                                                   |                   | Deper        | Total                            | Beneficiari    | es by Age         | Group, %       |           |              |                            |               |  |  |
|---------------------------------------------------------------------|-------------------|--------------|----------------------------------|----------------|-------------------|----------------|-----------|--------------|----------------------------|---------------|--|--|
| Percentage of Population by Age Receiving Benefits - September 2009 |                   |              |                                  |                |                   |                |           |              | (Basic BC Assistance & EI) |               |  |  |
|                                                                     | BC Basic          | * Income     | Emplo                            | yment          | Total of          | BC Basic       | 8.0       |              |                            |               |  |  |
| Age                                                                 | Assist            | ance         | Insurance Income Assistance & EI |                |                   |                | 6.0       |              |                            |               |  |  |
| Group                                                               | Recipie           | nts (%)      | Beneficia                        | aries (%)      | Benefici          |                |           |              |                            |               |  |  |
|                                                                     | Nanaimo RD        | BC           | Nanaimo RD                       | BC             | Nanaimo RD        | BC             | 4.0       |              |                            |               |  |  |
| Under 19                                                            | 4.5               | 2.7          |                                  |                |                   |                | 2.0       |              |                            |               |  |  |
| 19-24                                                               | 4.1               | 2.1          | 3.0                              | 2.6            | 6.8               | 4.6            | 0.0       |              |                            |               |  |  |
| 25-54                                                               | 3.3               | 1.9          | 3.4                              | 3.1            | 6.6               | 4.9            |           | 19-24        | 25-54                      | 55-64         |  |  |
| 55-64                                                               | 0.8               | 0.7          | 1.8                              | 2.0            | 2.6               | 2.6            |           |              |                            |               |  |  |
| 19-64                                                               | 2.7               | 1.7          | 2.9                              | 2.8            | 5.5               | 4.4            | ■ Na      | naimo RD     |                            | □ BC          |  |  |
| * On temporary                                                      | v assistance only | Excluded are | those on Contin                  | unus Assistanc | e aboriginals liv | ing on reserve | seniors/( | DAS & childr | en living w                | ith relatives |  |  |