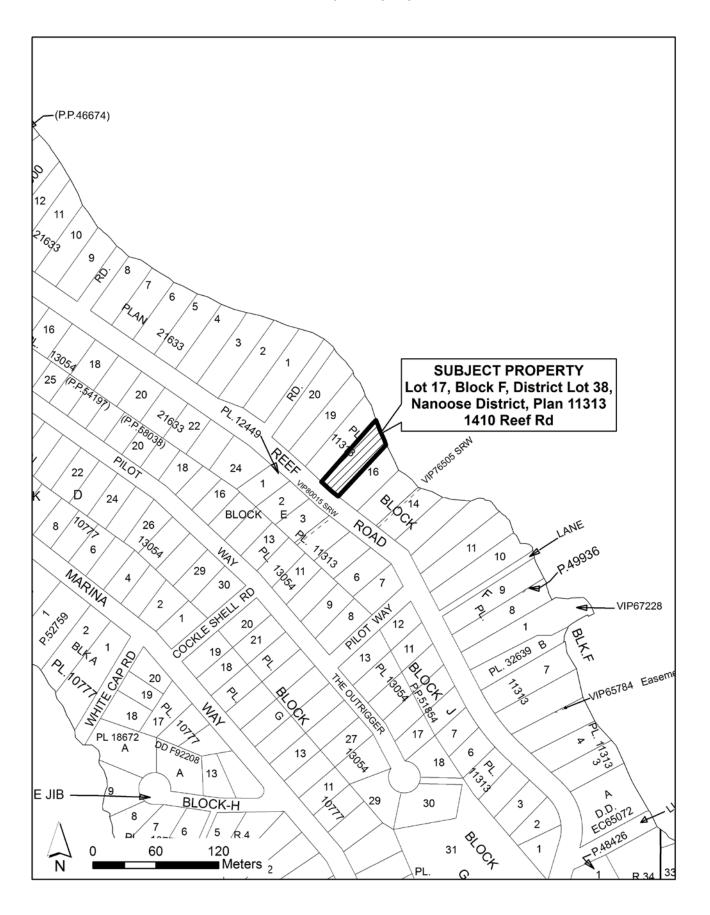

APPEAL NO.: BOV PL2018-063

**OWNER:** Robert Shipley and Jacqueline Shipley

**LOCATION:** LEGAL: Lot 17, Block F, District Lot 38, Nanoose District, Plan 11313

CIVIC: 1410 Reef Road

**ELECTORAL AREA:** 'E'

## Board of Variance Application No. PL2018-063 Attachment 1 Location of Subject Property