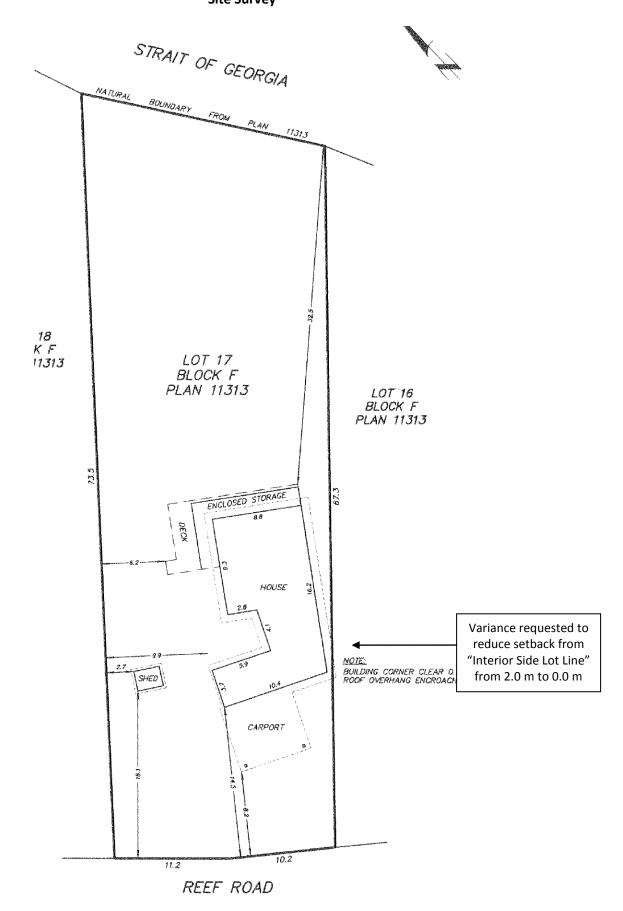

**PURPOSE:** The applicant is requesting the following to recognize an existing dwelling:

• That the minimum interior side lot line setback be reduced from 2.0 m to 0.0 m as shown on the attached plan.

The appeal seeks a variance from the following provision of the "Regional District of Nanaimo Land Use and Subdivision Bylaw No. 500, 1987", Residential 1 (RS1) Zoning:

Section 3.4.61 Minimum Setback Requirements Interior side lot line – 2.0 m

## Board of Variance Application No. PL2018-063 Attachment 2 Site Survey