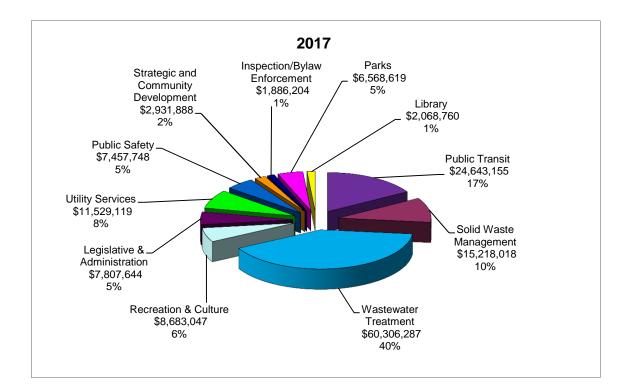

#### 2017 Budget Summaries

| 4     | Chart - Sources of Revenues                               |
|-------|-----------------------------------------------------------|
| 5     | Chart - Expenditure by Service                            |
| 6     | Analysis of Changes in General Property Tax Revenues      |
| 7-9   | Summary of Tax Revenues                                   |
| 10-11 | Overall Budget Summaries                                  |
| 12    | Chart - Member Share of Tax Revenues                      |
| 13    | Summary of Estimated General Services Property Tax Change |
| 14-16 | Summary of Participation by Member                        |
| 17    | Summary of New/Changed Service Levels                     |
| 18    | Summary of Changes for Other Jurisdictions                |
| 19    | Summary of Changes in Existing Services                   |
| 20-21 | Summary of Statutory Reserve Fund Balances                |