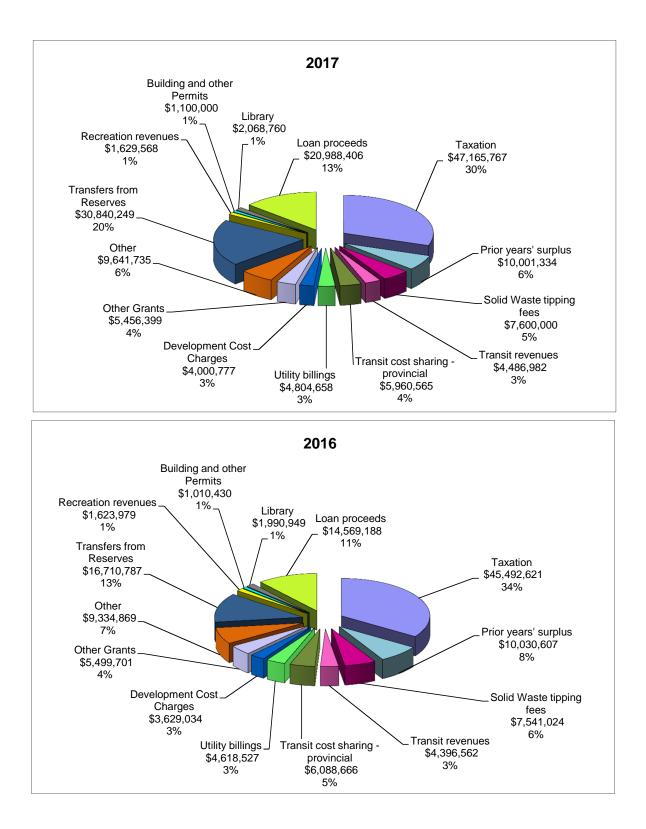

#### 2017 Budget Summaries

| 4     | Chart - Sources of Revenues                               |
|-------|-----------------------------------------------------------|
| 5     | Chart - Expenditure by Service                            |
| 6     | Analysis of Changes in General Property Tax Revenues      |
| 7-9   | Summary of Tax Revenues                                   |
| 10-11 | Overall Budget Summaries                                  |
| 12    | Chart - Member Share of Tax Revenues                      |
| 13    | Summary of Estimated General Services Property Tax Change |
| 14-16 | Summary of Participation by Member                        |
| 17    | Summary of New/Changed Service Levels                     |
| 18    | Summary of Changes for Other Jurisdictions                |
| 19    | Summary of Changes in Existing Services                   |
| 20-21 | Summary of Statutory Reserve Fund Balances                |