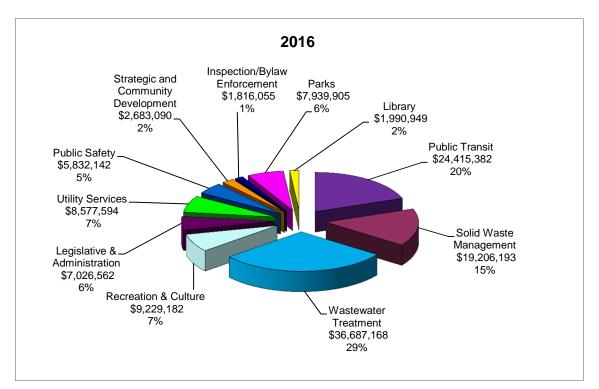

#### 2017 Budget Summaries

| 4     | Chart - Sources of Revenues                               |
|-------|-----------------------------------------------------------|
| 5     | Chart - Expenditure by Service                            |
| 6     | Analysis of Changes in General Property Tax Revenues      |
| 7-9   | Summary of Tax Revenues                                   |
| 10-11 | Overall Budget Summaries                                  |
| 12    | Chart - Member Share of Tax Revenues                      |
| 13    | Summary of Estimated General Services Property Tax Change |
| 14-16 | Summary of Participation by Member                        |
| 17    | Summary of New/Changed Service Levels                     |
| 18    | Summary of Changes for Other Jurisdictions                |
| 19    | Summary of Changes in Existing Services                   |
| 20-21 | Summary of Statutory Reserve Fund Balances                |