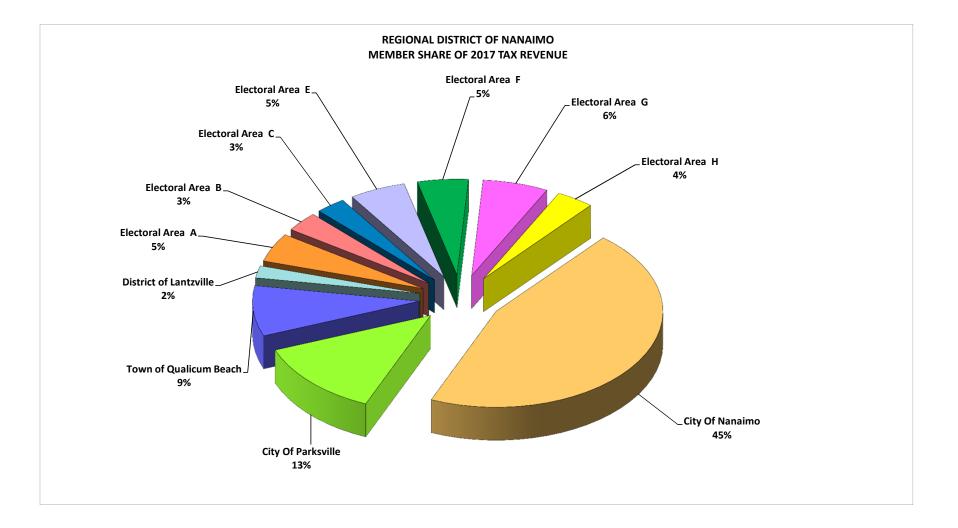

#### 2017 Budget Summaries

| 4     | Chart - Sources of Revenues                               |
|-------|-----------------------------------------------------------|
| 5     | Chart - Expenditure by Service                            |
| 6     | Analysis of Changes in General Property Tax Revenues      |
| 7-9   | Summary of Tax Revenues                                   |
| 10-11 | Overall Budget Summaries                                  |
| 12    | Chart - Member Share of Tax Revenues                      |
| 13    | Summary of Estimated General Services Property Tax Change |
| 14-16 | Summary of Participation by Member                        |
| 17    | Summary of New/Changed Service Levels                     |
| 18    | Summary of Changes for Other Jurisdictions                |
| 19    | Summary of Changes in Existing Services                   |
| 20-21 | Summary of Statutory Reserve Fund Balances                |