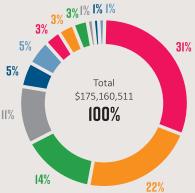

\$688,052       | \$688,052       | \$0         |
| Property tax based on Average Residential Value            | \$639           | \$654           | \$088,032       | \$0<br>\$49 |
| * Average Residential Value is based on Hospital Purnose N |                 |                 |                 |             |

<sup>\*</sup> Average Residential Value is based on Hospital Purpose Net Taxable Values required by the Local Government Act for Regional District's to use

## REGIONAL DISTRICT OF NANAIMO SERVICES Electoral Area F Average Home Tax Change

#### 2019 Total Cost for the average **Electoral Area F Home** (\$383,737) = \$544





#### WHERE DOES THE MONEY COME FROM?





\$55,170,772 31%



Grants \$18,714,172



Transit Revenue \$4,521,157



**Building & Other** Permits \$1,392,375





Debt Proceeds

\$24,497,416

Recovery of

\$8,215,232

Other Operating

\$5,482,826

Costs

5%

14%

Reserve & Surplus Transfers \$38,312,240 22%



Solid Waste Tipping Fee \$9,300,000 5%



**Utility Billings** \$5,496,629 3%



Recreation Taxation for Vancouver Program Fees Island Regional Library \$1,754,615 \$2,303,077 1% 1%

#### WHERE DOES THE MONEY GO?





Wastewater & Water Major Capital \$47,821,920 28%

Wastewater

\$16,437,129

Public Safety

\$8,016,246

Treatment

10%

 $\bigcirc$ 

5%

Building

Inspection /

\$2,603,841

Bylaw Enforcement



**Public Transit** \$30,273,766 18%

Recreation &

\$11,152,286

Regional &

\$8,103,723

Strategic &

Community

Development

\$3,820,198

**5**%

Community Parks

Culture

7%



Solid Waste Management \$18,139,097 11%



Administr