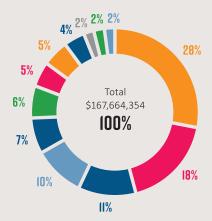

\$646           | \$27    |

<sup>\*</sup> Average Residential Value is based on Hospital Purpose Net Taxable Values required by the Local Government Act for Regional District's to use

# REGIONAL DISTRICT OF NANAIMO SERVICES Town of Qualicum Beach Average Home Tax Change





#### WHERE DOES THE MONEY COME FROM?





\$55,170,772 31%



Reserve & Surplus Transfers \$38,312,240

Debt Proceeds

\$24,497,416

Recovery of

\$8,215,232

Other Operating

Taxation for Vancouver

Island Regional Library

\$5,482,826

\$2,303,077

1%

Costs

5%

14%



Grants \$18,714,172



Transit Revenue \$4,521,157



**Building & Other** Permits \$1,392,375





Solid Waste Tipping Fee \$9,300,000 5%



**Utility Billings** \$5,496,629 3%



Recreation Program Fees \$1,754,615

#### WHERE DOES THE MONEY GO?





Wastewater & Water Major Capital \$47,821,920 28%

Wastewater

\$16,437,129

Public Safety

\$8,016,246

Treatment

10%

 $\bigcirc$ 

5%

Building

Inspection /

\$2,603,841

Bylaw Enforcement



**Public Transit** \$30,273,766 18%

Recreation &

\$11,152,286

Regional &

\$8,103,723

Strategic &

Community

Development

\$3,820,198

**5**%

Community Parks

Culture

7%



Solid Waste Management \$18,139,097 11%



Administration & Regional Grants \$10,493,402



Streetlighting \$7,558,796 4%



Regional Library Transfer \$3,243,950

6%



Water, Sewer &

Vancouver Island 2%

#### **EXPENDITURES FOR 2019**

THESE ARE THE RDN'S LARGEST CAPITAL INVESTMENTS IN THE COMING YEAR:

|            | Wastewater Treatment            | \$44,978,717 |
|------------|---------------------------------