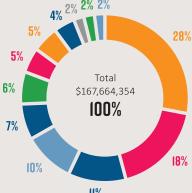

Regional Grant Services  | <b>7</b> %  |
|            | Transit Services                          | 4%          |
| <u></u>    | Solid Waste Management                    | 2%          |

NOTES: You may also have specific local taxes included on your tax notice for services such as your fire department. Local services taxes are applied on an assessment basis only to properties in the specific area.

- \* Average residential values are based on BC Assessment 2018 Completed Roll Values and may vary as a result of revisions to the roll.
- \*\* Includes Parcel Taxes of \$22.00 (2018: \$21.50) which are levied at the same amount for each property in the specified service area.

For more information visit www.getinvolved.rdn.ca or call RDN Finance toll-free: 1-877-607-4111 or 250-390-4111







28%

Wastewater

\$16,437,129

Public Safety

\$8,016,246

5%

Building

Inspection /

\$2,603,841

Bylaw Enforcement

Treatment

10%





Recreation & Culture \$11,152,286





Regional & Community Parks \$8,103,723



**5**%

Strategic & Community Development \$3,820,198

2%

## REGIONAL DISTRICT OF NANAIMO 2019 BUDGET HISTORY OF MEMBER PARTICIPATION ELECTORAL AREA A

|                                                | Elect         | Elect          | Elect            |          |
|------------------------------------------------|---------------|----------------|------------------|----------|
|                                                | Area A        | Area A         | Area A           | Changed  |
|                                                |               |                |