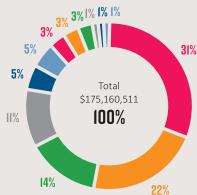

| Electoral Area C                                   | E.Wellington | 4,820               | 4,819               | 4,819             |
| Electoral Area E<br>Electoral Area G               |              | 8,892<br>7,583      | 8,991<br>8,655      | 9,049<br>8,711    |
|                                                    |              | \$68,570,972        | \$81,427,051        | \$83,234,278      |
|                                                    |              | 700,570,572         | 701,727,031         | 700,207,270       |

# REGIONAL DISTRICT OF NANAIMO SERVICES City of Nanaimo Average Home Tax Change

2019 Total Cost for the average Nanaimo Home (\$447,025) = \$436





#### REGIONAL DISTRICT OF NANAIMO (RDN) REGION-WIDE 2019 PROPOSED BUDGET

#### WHERE DOES THE MONEY COME FROM?





\$55,170,772 31%



Solid Waste

Tipping Fee

\$9,300,000

5%



\$18,714,172



Transit Revenue \$4,521,157



**Building & Other** Permits \$1,392,375





Reserve & Surplus Transfers \$38,312,240



\$24,497,416 14%



Recovery of Costs \$8,215,232 5%

Other Operating

\$5,482,826



Utility Billings \$5,496,629 3%



Recreation Program Fees \$1,754,615 1%





Taxation for Vancouver Island Regional Library \$2,303,077 1%

#### WHERE DOES THE MONEY GO?





Wastewater & Water Major Capital \$47,821,920 28%

Wastewater

\$16,437,129

Public Safety

\$8,016,246

Treatment

10%

 $\bigcirc$ 

5%

Building

Inspection /

\$2,603,841

Bylaw Enforcement



Public Transit \$30,273,766 18%

Recreation &

\$11,152,286

Regional &

\$8,103,723

Strategic &

Community

Development

\$3,820,198