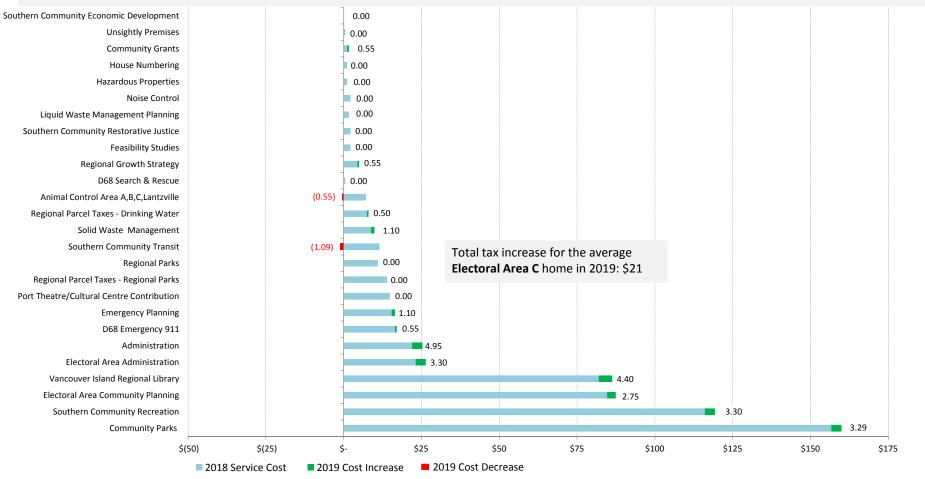

| ¢200.440           | ¢252.445           | ¢252.445           | ćo                 |
| Average Residential Value Property tax based on Average Residential Value | \$308,448<br>\$334 | \$353,415<br>\$353 | \$353,415<br>\$392 | \$0<br>\$39        |
| MELLUDELLY TAX DASED OIL AVELAPE KESIDENNAL VANIA                         | 1114               | ■ .⊃.⊃⊃1           | 114/               | > > 54             |

Property tax based on Average Residential Value \$334 \$353 \$392 \$39

\* Average Residential Value is based on Hospital Purpose Net Taxable Values required by the Local Government Act

for Regional District's to use

# REGIONAL DISTRICT OF NANAIMO SERVICES Electoral Area C Average Home Tax Change

2019 Total Cost for the average **Electoral Area C Home** (\$549,738) = \$633





#### WHERE DOES THE MONEY COME FROM?





\$55,170,772 31%



\$38,312,240 22%



Solid Waste

Tipping Fee

\$9,300,000

Grants \$18,714,172



Transit Revenue \$4,521,157



**Building & Other** Permits \$1,392,375





Debt Proceeds

\$24,497,416

Reserve & Surplus



14%

Recovery of Costs \$8,215,232 5%

Other Operating

\$5,482,826



5%

**Utility Billings** \$5,496,629 3%



Recreation Taxation for Vancouver Program Fees Island Regional Library \$1,754,615 \$2,303,077 1%

#### WHERE DOES THE MONEY GO?





Wastewater & Water Major Capital \$47,821,920 28%

Wastewater

\$16,437,129

Public Safety

\$8,016,246

5%

Building

Inspection /

\$2,603,841

Bylaw Enforcement

Treatment

10%



**Public Transit** \$30,273,766 18%



Solid Waste Management \$18,139,097 11%



Recreation &