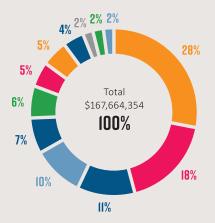

47,025 | \$0  |
|-------------------------------------------------|-----------|-----------|-----------|------|
| Property tax based on Average Residential Value | \$373     | \$418     | \$436     | \$18 |

<sup>\*</sup> Average Residential Value is based on Hospital Purpose Net Taxable Values required by the Local Government Act for Regional District's to use

## REGIONAL DISTRICT OF NANAIMO SERVICES District of Lantzville Average Home Tax Change





#### REGIONAL DISTRICT OF NANAIMO (RDN) REGION-WIDE 2019 PROPOSED BUDGET

#### WHERE DOES THE MONEY COME FROM?





\$55,170,772 31%



Solid Waste

Tipping Fee

\$9,300,000



Grants \$18,714,172



Transit Revenue \$4,521,157



**Building & Other** Permits \$1,392,375



Recreation Program Fees \$1,754,615

#### WHERE DOES THE MONEY GO?





Wastewater & Water Major Capital \$47,821,920 28%

Wastewater

\$16,437,129

Public Safety

\$8,016,246

Treatment

10%

 $\bigcirc$ 



Public Transit \$30,273,766

Recreation &

\$11,152,286

Regional &

\$8,103,723

Community Parks

Culture

7%



Solid Waste Management \$18,139,097 11%



Administration & Regional Grants \$10,493,402 6%



Water, Sewer & Streetlighting \$7,558,796 4%



Vancouver Island Regional Library Transfer \$3,243,950

#### **EXPENDITURES FOR 2019**

#### THESE ARE THE RDN'S LARGEST CAPITAL INVESTMENTS IN THE COMING YEAR:

|            | Wastewater Treatment            | \$44,978,717 |
|------------|---------------------------------|--------------|
|            | Transit                         | \$6,266,000  |
| <b>PP</b>  | Parks & Recreation              |