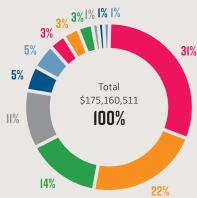

ercent Change Year over Year                                     | -4.4%              | -3.1%              | 4.1%               | 5.3%               |

| Average Residential Value                       | \$383,113 | \$447,025 | \$447,025 | \$0  |
|-------------------------------------------------|-----------|-----------|-----------|------|
| Property tax based on Average Residential Value | \$373     | \$418     | \$436     | \$18 |

<sup>\*</sup> Average Residential Value is based on Hospital Purpose Net Taxable Values required by the Local Government Act for Regional District's to use

## REGIONAL DISTRICT OF NANAIMO SERVICES District of Lantzville Average Home Tax Change





#### REGIONAL DISTRICT OF NANAIMO (RDN) REGION-WIDE 2019 PROPOSED BUDGET

#### WHERE DOES THE MONEY COME FROM?





\$55,170,772 31%



Solid Waste

Tipping Fee

\$9,300,000



Grants \$18,714,172



Transit Revenue \$4,521,157



**Building & Other** Permits \$1,392,375



Recreation Program Fees \$1,754,615

#### WHERE DOES THE MONEY GO?





Wastewater & Water Major Capital \$47,821,920 28%

Wastewater

\$16,437,129

Public Safety

\$8,016,246

Treatment

10%

 $\bigcirc$ 



Public Transit \$30,273,766

Recreation &

\$11,152,286

Regional &

\$8,103,723

Community Parks

Culture

7%



Solid Waste Management \$18,139,097 11%



Administration & Regional Grants \$10,493,402 6%



Water, Sewer & Streetlighting \$7,558,796 4%



Vancouver Island Regional Library Transfer \$3,243,950

#### **EXPENDITURES FOR 2019**

#### THESE ARE THE RDN'S LARGEST CAPITAL INVESTMENTS IN THE COMING YEAR:

|