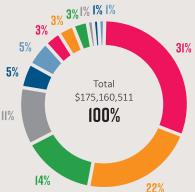

ectoral Area G               |              | 8,892<br>7,583      | 8,991<br>8,655      | 9,049<br>8,711    |
|                                                    |              | \$68,570,972        | \$81,427,051        | \$83,234,278      |
|                                                    |              | 700,570,572         | 701,727,031         | 700,207,270       |

# REGIONAL DISTRICT OF NANAIMO SERVICES City of Nanaimo Average Home Tax Change

2019 Total Cost for the average Nanaimo Home (\$447,025) = \$436





#### REGIONAL DISTRICT OF NANAIMO (RDN) REGION-WIDE 2019 PROPOSED BUDGET

#### WHERE DOES THE MONEY COME FROM?





\$55,170,772 31%



Solid Waste

Tipping Fee

\$9,300,000

5%



\$18,714,172



Transit Revenue \$4,521,157



**Building & Other** Permits \$1,392,375





Reserve & Surplus Transfers \$38,312,240



\$24,497,416 14%



Recovery of Costs \$8,215,232 5%

Other Operating

\$5,482,826



Utility Billings \$5,496,629 3%



Recreation Program Fees \$1,754,615 1%





Taxation for Vancouver Island Regional Library \$2,303,077 1%

#### WHERE DOES THE MONEY GO?





Wastewater & Water Major Capital \$47,821,920 28%

Wastewater

\$16,437,129

Public Safety

\$8,016,246

Treatment

10%

 $\bigcirc$ 

5%

Building

Inspection /

\$2,603,841

Bylaw Enforcement



Public Transit \$30,273,766 18%

Recreation &

\$11,152,286

Regional &

\$8,103,723

Strategic &

Community

Development

\$3,820,198

**5**%

Community Parks

Culture

7%



Solid Waste Management \$18,139,097 11%



Administration & Regional Grants \$10,493,402 6%



Water, Sewer & Street