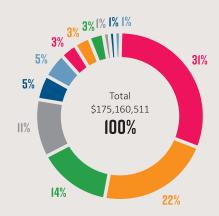

| (\$25.26) | \$7.68          |         |
| Percent Change Year over Year                   | -5.9%                 | -13.0%    | 4.5%            | 5.4%    |
| Average Desidential Value                       | ¢2.47.726             | Ć442 204  | Ć442.204        | ćo      |
| Average Residential Value                       | \$347,726             | \$413,304 | \$413,304       | \$0     |
| Property tax based on Average Residential Value | \$609                 | \$619     | \$646           | \$27    |

<sup>\*</sup> Average Residential Value is based on Hospital Purpose Net Taxable Values required by the Local Government Act for Regional District's to use

# REGIONAL DISTRICT OF NANAIMO SERVICES Town of Qualicum Beach Average Home Tax Change





#### WHERE DOES THE MONEY COME FROM?





\$55,170,772 31%



Reserve & Surplus Transfers \$38,312,240

Debt Proceeds

\$24,497,416

Recovery of

\$8,215,232

Other Operating

Taxation for Vancouver

Island Regional Library

\$5,482,826

\$2,303,077

1%

Costs

5%

14%



Grants \$18,714,172



Transit Revenue \$4,521,157



**Building & Other** Permits \$1,392,375





Solid Waste Tipping Fee \$9,300,000 5%



**Utility Billings** \$5,496,629 3%



Recreation Program Fees \$1,754,615

#### WHERE DOES THE MONEY GO?





Wastewater & Water Major Capital \$47,821,920 28%

Wastewater

\$16,437,129

Public Safety

\$8,016,246

Treatment

10%

 $\bigcirc$ 

5%

Building

Inspection /

\$2,603,841

Bylaw Enforcement



**Public Transit** \$30,273,766 18%

Recreation &

\$11,152,286

Regional &

\$8,103,723

Strategic &

Community

D