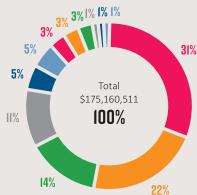

J                |
| Average Residential Value                                   | \$477,510         | \$551,994       | \$551,994      | \$0              |
| Property tax based on Average Residential Value             | \$685             | \$700           | \$765          | \$65             |
| * Average Residential Value is based on Hospital Purpose    | Not Tayabla Value | a raanirad buth | a Lacal Carra  | mant Act         |

<sup>\*</sup> Average Residential Value is based on Hospital Purpose Net Taxable Values required by the Local Government Act for Regional District's to use

# REGIONAL DISTRICT OF NANAIMO SERVICES Electoral Area H Average Home Tax Change

#### 2019 Total Cost for the average **Electoral Area H Home** (\$487,660) = \$629





#### WHERE DOES THE MONEY COME FROM?





\$55,170,772 31%



22%



Grants \$18,714,172



Transit Revenue \$4,521,157



**Building & Other** Permits \$1,392,375



Recreation Program Fees \$1,754,615





Wastewater & Water Major Capital \$47,821,920 28%



\$30,273,766 18%



Solid Waste Management \$18,139,097 11%



Administration & Regional Grants \$10,493,402 6%



Streetlighting \$7,558,796 4%



Vancouver Island Regional Library Transfer \$3,243,950 2%





Recreation & Culture \$11,152,286 7%



Regional & Community Parks \$8,103,723 **5**%



Strategic & Community Development \$3,820,198

#### **EXPENDITURES FOR 2019**

THESE ARE THE RDN'S LARGEST CAPITAL INVESTMENTS IN THE COMING YEAR:

|            | Wastewater Treatment            | \$44,978,717 |
|------------|---------------------------------|--------------|
|