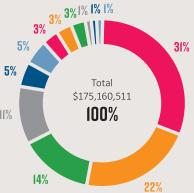

### 2019 Budget Summaries

| 4     | Chart - Sources of Revenues                               |
|-------|-----------------------------------------------------------|
| 5     | Chart - Expenditure by Service                            |
| 6-7   | Analysis of Changes in General Property Tax Revenues      |
| 8-10  | Overall Budget Summary                                    |
| 11    | Summary of Estimated General Services Property Tax Change |
| 12-14 | Summary of Participation by Member                        |
| 15    | Summary of New/Changed Service Levels                     |
| 16    | Summary of Changes for Other Jurisdictions                |
| 17    | Summary of Changes in Existing Services                   |
| 18-21 | Summary of Tax Revenues by Service                        |
| 22-23 | Summary of Statutory Reserve Fund Balances                |

## REGIONAL DISTRICT OF NANAIMO EXPENDITURE BY SERVICE