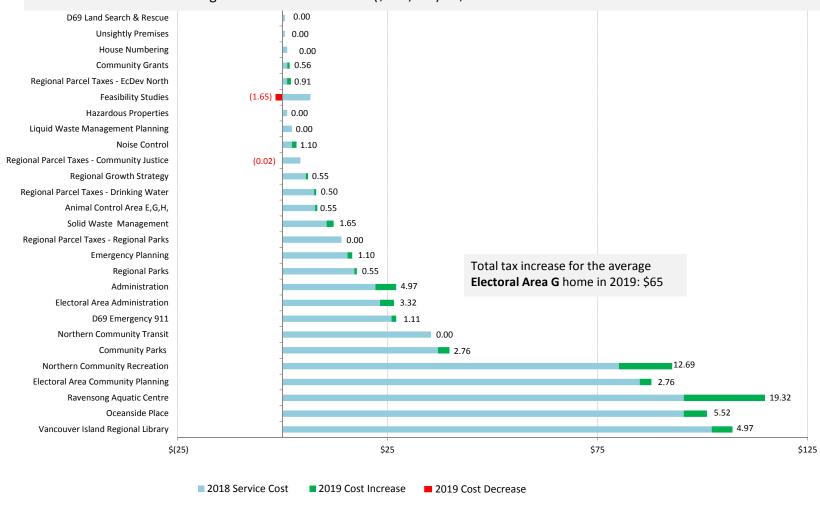

|                 |         |
| Average Residential Value                                  | \$321,334       | \$383,737       | \$383,737       | \$0     |
| Property tax based on Average Residential Value            | \$473           | \$487           | \$544           | \$57    |
| * Average Recidential Value is based on Hospital Durnose M | et Tayable Valu |                 | halasal Cayana  | t A -t  |

Property tax based on Average Residential Value \$473 \$487 \$544 \$57 \* Average Residential Value is based on Hospital Purpose Net Taxable Values required by the Local Government Act for Regional District's to use

# REGIONAL DISTRICT OF NANAIMO SERVICES Electoral Area G Average Home Tax Change

#### 2019 Total Cost for the average **Electoral Area G Home** (\$551,994) = \$765





#### WHERE DOES THE MONEY COME FROM?





\$55,170,772 31%



Reserve & Surplus Transfers \$38,312,240 22%



5%

Solid Waste

Tipping Fee

\$9,300,000

Grants \$18,714,172



Transit Revenue \$4,521,157



**Building & Other** Permits \$1,392,375



3%

Recreation Program Fees \$1,754,615

#### WHERE DOES THE MONEY GO?





Wastewater & Water Major Capital \$47,821,920 28%

Wastewater

\$16,437,129

Public Safety

\$8,016,246

5%

Treatment

10%



**Public Transit** \$30,273,766

Recreation &

\$11,152,286

Regional &

\$8,103,723

Community Parks

Culture

7%



Solid Waste Management \$18,139,097 11%



Administration & Regional Grants \$10,493,402 6%



Water, Sewer & Streetlighting \$7,558,796 4%



Vancouver Island Regional Library Transfer \$3,243,950

#### **EXPENDITURES FOR 2