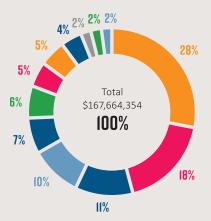

| 700,570,572         | 701,727,031         | 700,207,270       |

# REGIONAL DISTRICT OF NANAIMO SERVICES City of Nanaimo Average Home Tax Change

2019 Total Cost for the average Nanaimo Home (\$447,025) = \$436





#### REGIONAL DISTRICT OF NANAIMO (RDN) REGION-WIDE 2019 PROPOSED BUDGET

#### WHERE DOES THE MONEY COME FROM?





\$55,170,772 31%



Solid Waste

Tipping Fee

\$9,300,000

5%



\$18,714,172



Transit Revenue \$4,521,157



**Building & Other** Permits \$1,392,375





Reserve & Surplus Transfers \$38,312,240



\$24,497,416 14%



Recovery of Costs \$8,215,232 5%

Other Operating

\$5,482,826



Utility Billings \$5,496,629 3%



Recreation Program Fees \$1,754,615 1%





Taxation for Vancouver Island Regional Library \$2,303,077 1%

#### WHERE DOES THE MONEY GO?





Wastewater & Water Major Capital \$47,821,920 28%

Wastewater

\$16,437,129

Public Safety

\$8,016,246

Treatment

10%

 $\bigcirc$ 

5%

Building

Inspection /

\$2,603,841

Bylaw Enforcement



Public Transit \$30,273,766 18%

Recreation &

\$11,152,286

Regional &

\$8,103,723

Strategic &

Community

Development

\$3,820,198

**5**%

Community Parks

Culture

7%



Solid Waste Management \$18,139,097 11%



Administration & Regional Grants \$10,493,402 6%



Water, Sewer & Streetlighting \$7,558,796 4%



Vancouver Island Regional Library Transfer \$3,243,950 2%

25

#### **EXPENDITURES FOR 2019**

THESE ARE THE RDN'S LARGEST CAPITAL INVESTMENTS IN THE COMING YEAR:

|            | Wastewater Treatment            | \$44,978,717 |
|------------|---------------------------------|----