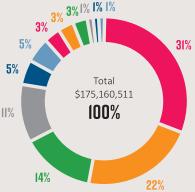

415<br>\$392 | \$0<br>\$39        |
| MELLUDELLY TAX DASED OIL AVELAPE KESIDENNAL VANIA                         | 1114               | ■ .⊃.⊃⊃1           | 114/               | > > 54             |

Property tax based on Average Residential Value \$334 \$353 \$392 \$39

\* Average Residential Value is based on Hospital Purpose Net Taxable Values required by the Local Government Act

for Regional District's to use

# REGIONAL DISTRICT OF NANAIMO SERVICES Electoral Area C Average Home Tax Change

2019 Total Cost for the average **Electoral Area C Home** (\$549,738) = \$633





#### WHERE DOES THE MONEY COME FROM?





\$55,170,772 31%



\$38,312,240 22%



Solid Waste

Tipping Fee

\$9,300,000

Grants \$18,714,172



Transit Revenue \$4,521,157



**Building & Other** Permits \$1,392,375





Debt Proceeds

\$24,497,416

Reserve & Surplus



14%

Recovery of Costs \$8,215,232 5%

Other Operating

\$5,482,826



5%

**Utility Billings** \$5,496,629 3%



Recreation Taxation for Vancouver Program Fees Island Regional Library \$1,754,615 \$2,303,077 1%

#### WHERE DOES THE MONEY GO?





Wastewater & Water Major Capital \$47,821,920 28%

Wastewater

\$16,437,129

Public Safety

\$8,016,246

5%

Building

Inspection /

\$2,603,841

Bylaw Enforcement

Treatment

10%



**Public Transit** \$30,273,766 18%



Solid Waste Management \$18,139,097 11%



Recreation & Culture \$11,152,286 7%

Regional &

\$8,103,723

Strategic &

Community

Development

\$3,820,198

**5**%

Community Parks



Administration & Regional Grants \$10,493,402 6%



Water, Sewer & Streetlighting \$7,558,796