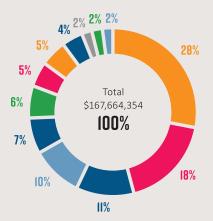

e is based on Hospital Purpose Net Taxable Values required by the Local Government Act

for Regional District's to use

# REGIONAL DISTRICT OF NANAIMO SERVICES Electoral Area C Average Home Tax Change

2019 Total Cost for the average **Electoral Area C Home** (\$549,738) = \$633





#### WHERE DOES THE MONEY COME FROM?





\$55,170,772 31%



\$38,312,240 22%



Solid Waste

Tipping Fee

\$9,300,000

Grants \$18,714,172



Transit Revenue \$4,521,157



**Building & Other** Permits \$1,392,375





Debt Proceeds

\$24,497,416

Reserve & Surplus



14%

Recovery of Costs \$8,215,232 5%

Other Operating

\$5,482,826



5%

**Utility Billings** \$5,496,629 3%



Recreation Taxation for Vancouver Program Fees Island Regional Library \$1,754,615 \$2,303,077 1%

#### WHERE DOES THE MONEY GO?





Wastewater & Water Major Capital \$47,821,920 28%

Wastewater

\$16,437,129

Public Safety

\$8,016,246

5%

Building

Inspection /

\$2,603,841

Bylaw Enforcement

Treatment

10%



**Public Transit** \$30,273,766 18%



Solid Waste Management \$18,139,097 11%



Recreation & Culture \$11,152,286 7%

Regional &

\$8,103,723

Strategic &

Community

Development

\$3,820,198

**5**%

Community Parks



Administration & Regional Grants \$10,493,402 6%



Water, Sewer & Streetlighting \$7,558,796 4%



Vancouver Island Regional Library Transfer \$3,243,950 2%

#### **EXPENDITURES FOR 2019**

THESE ARE THE RDN'S LARGEST CAPITAL INVESTMENTS IN THE COMING YEAR:

|            | Wastewater Treatment            | \$44,978,717 |
|------------|---------------------------------|--------------|
|