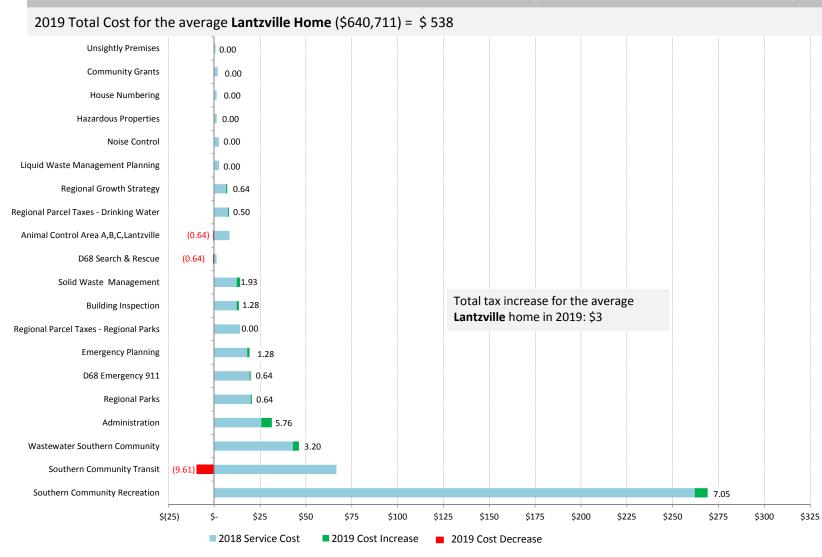

| (\$5.20)           | (\$3.50)           | \$4.50             |                    |
| Percent Change Year over Year                                     | -4.4%              | -3.1%              | 4.1%               | 5.3%               |

| Average Residential Value                       | \$383,113 | \$447,025 | \$447,025 | \$0  |
|-------------------------------------------------|-----------|-----------|-----------|------|
| Property tax based on Average Residential Value | \$373     | \$418     | \$436     | \$18 |

<sup>\*</sup> Average Residential Value is based on Hospital Purpose Net Taxable Values required by the Local Government Act for Regional District's to use

## REGIONAL DISTRICT OF NANAIMO SERVICES District of Lantzville Average Home Tax Change





#### REGIONAL DISTRICT OF NANAIMO (RDN) REGION-WIDE 2019 PROPOSED BUDGET

#### WHERE DOES THE MONEY COME FROM?





\$55,170,772 31%



Solid Waste

Tipping Fee

\$9,300,000



Grants \$18,714,172



Transit Revenue \$4,521,157



**Building & Other** Permits \$1,392,375



Recreation Program Fees \$1,754,615

#### WHERE DOES THE MONEY GO?





Wastewater & Water Major Capital \$47,821,920 28%

Wastewater

\$16,437,129

Public Safety

\$8,016,246

Treatment

10%

 $\bigcirc$ 



Public Transit \$30,273,766

Recreation &

\$11,152,286

Regional &

\$8,103,723

Community Parks

Culture

7%



Solid Waste Management \$18,139,097 11%



Administration & Regional Grants \$10,493,402 6%



Water, Sewer & Streetlighting \$7,558,796 4%



Vancouver Island Regional Library Transfer \$3,243,950