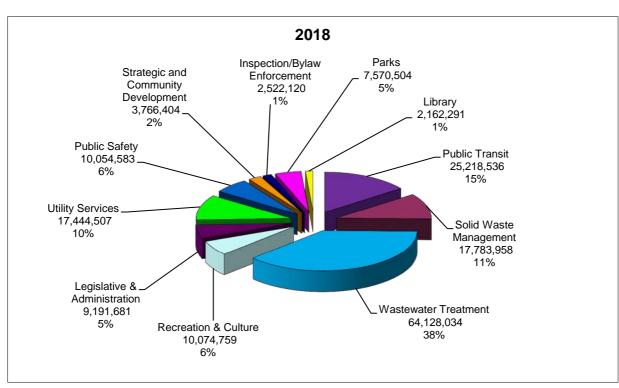

|
| Englishman River                                                                                                      | 1                                                |            |          |            |        |        |        |        | U      | 0      |                                                  | Assessment             |
| Cedar Sewer Stormwater                                                                                                |                                                  |            |          |            | 0      |        |        |        | l      |        |                                                  | Assessment             |

## REGIONAL DISTRICT OF NANAIMO SOURCES OF REVENUE





## REGIONAL DISTRICT OF NANAIMO EXPENDITURE BY SERVICE







### 2019 BUDGET ANALYSIS OF CHANGES IN GENERAL PROPERTY TAX

Change

|                                                         | Change          |                                                                                                                                                                                                             |
|---------------------------------------------------------|-----------------|-------------------------------------------------------------------------------------------------------------------------------------------------------------------------------------------------------------|
| General Services Property Tax Revenues 2018             | 43,321,734      |