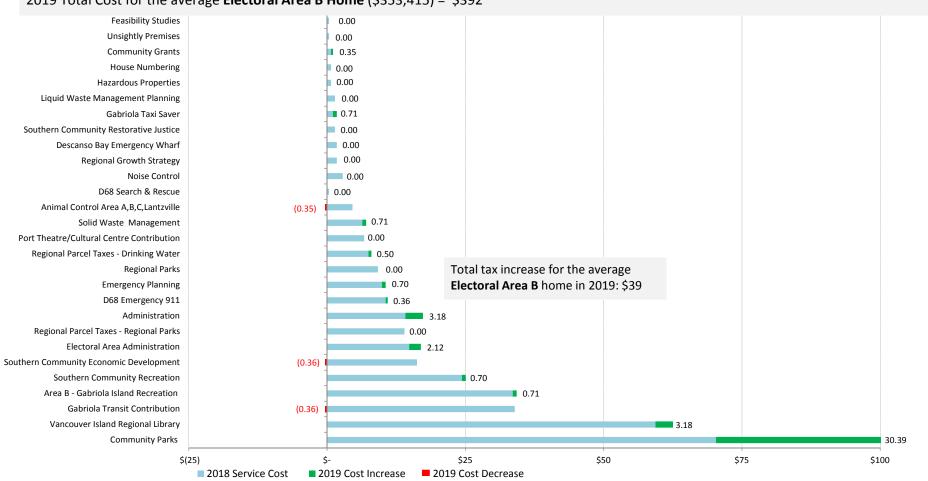

Community Parks

Culture

7%

Solid Waste Management \$18,139,097 11%

Administration & Regional Grants \$10,493,402 6%

Water, Sewer & Streetlighting \$7,558,796 4%

Vancouver Island Regional Library Transfer \$3,243,950 2%

25

#### **EXPENDITURES FOR 2019**

THESE ARE THE RDN'S LARGEST CAPITAL INVESTMENTS IN THE COMING YEAR:

|            | Wastewater Treatment            | \$44,978,717 |
|------------|---------------------------------|--------------|
|            | Transit                         | \$6,266,000  |
| REP.       | Parks & Recreation              | \$4,943,680  |
| $\Diamond$ | Water Services                  | \$2,843,203  |
| दुर्भ      | Solid Waste / Regional Landfill | \$1,983,606  |
|            | Fire Departments                | \$1,255,720  |

#### THE RDN IS ALSO WORKING ON OTHER MAJOR PROJECTS THAT MAY IMPACT YOUR AREA. THESE INCLUDE:

- Transit Service Expansion 5,000 hours
- National Disaster Mitigation Planning
- Hazard Risk Vulnerability Assessment
- Fire Services Delivery Model Review
- Oceanside Recreation Services Master Plan Implementation
- Solid Waste Management Plan Implementation
- Long-term Biosolids Forest Fertilization Site Optimization Study
- Orinking Water and Watershed Protection Action Plan Update
- Sea Level Rise Planning & Flood Plain Mapping
- Regional Housing Service Review
- Regional Economic Development Service Review
- Organizational First Nation Engagement Strategy
- Electronic Data Management