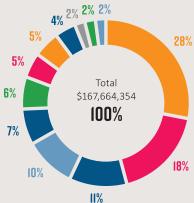

operty tax based on Average Residential Value | \$540           | \$552           | \$569           | \$17    |

<sup>\*</sup> Average Residential Value is based on Hospital Purpose Net Taxable Values required by the Local Government Act for Regional District's to use

## REGIONAL DISTRICT OF NANAIMO SERVICES Electoral Area B Average Home Tax Change

#### 2019 Total Cost for the average **Electoral Area B Home** (\$353,415) = \$392





#### WHERE DOES THE MONEY COME FROM?





\$55,170,772 31%



Reserve & Surplus Transfers \$38,312,240 22%



Solid Waste

Tipping Fee

\$9,300,000

**Utility Billings** 

\$5,496,629

5%

Grants \$18,714,172



Transit Revenue \$4,521,157



**Building & Other** Permits \$1,392,375



3%

Recreation Program Fees \$1,754,615

#### WHERE DOES THE MONEY GO?





Wastewater & Water Major Capital \$47,821,920 28%



**Public Transit** \$30,273,766



Solid Waste Management \$18,139,097 11%



Administration & Regional Grants \$10,493,402 6%



Streetlighting \$7,558,796



Vancouver Island Regional Library Transfer \$3,243,950

#### **EXPENDITURES FOR 2019**

#### THESE ARE THE RDN'S LARGEST CAPITAL INVESTMENTS IN THE COMING YEAR:

|            | Wastewater Treatment            | \$44,978,717 |
|------------|---------------------------------|--------------|
|            | Transit                         | \$6,266,000  |
| PS         | Parks & Recreation              | \$4,943,680  |
| $\Diamond$ | Water Services                  | \$2,843,203  |
| दिस्       | Solid Waste / Regional Landfill | \$1,983,606  |
|            | Fire Departments