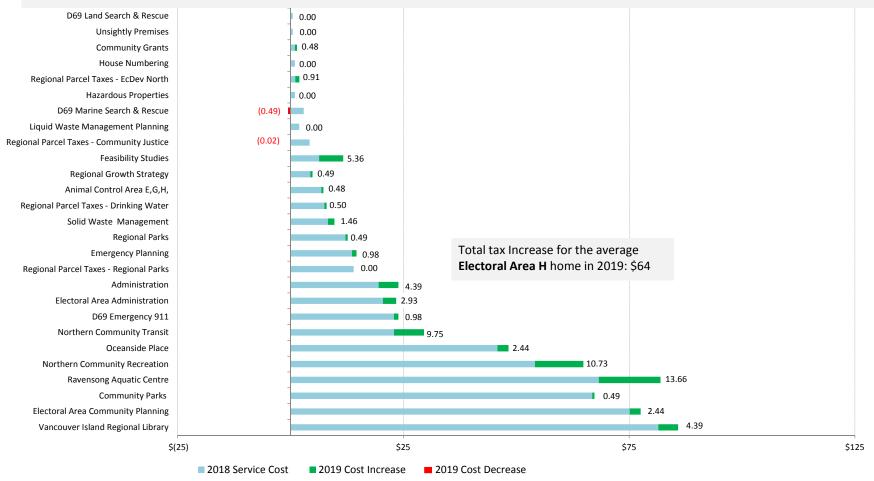

### 2019 BUDGET ANALYSIS OF CHANGES IN GENERAL PROPERTY TAX

Change

|                                                         | Change          |                                                                                                                                                                                                             |
|---------------------------------------------------------|-----------------|-------------------------------------------------------------------------------------------------------------------------------------------------------------------------------------------------------------|
| General Services Property Tax Revenues 2018             | 43,321,734      |                                                                                                                                                                                                             |
| Changed service levels                                  |                 |                                                                                                                                                                                                             |
| Southern Community Wastewater                           | 721,000         | New debt servicing and capital program for Nanaimo Pollution Control Centre secondary treatment upgrade project                                                                                             |
| Legislative Services                                    | 329,378         | Electronic data management support (\$86,294), communications support split between legislative services and electoral areas (\$101,376), admin support (\$78,048) and board remuneration review (\$63,660) |
| Ravensong Aquatic Centre                                | 314,700         | Ravensong Pool expansion including referendum (\$290,000); Casual operating maintenance to provide weekend mornings (\$24,700)                                                                              |
| Northern Community Recreation                           | 300,000         | Increase to contribution to reserve for Outdoor Multiplex Master Plan - land acquisition and development (\$200,000); D69 Master Plan professional fees (\$100,000)                                         |
| D69 Arena                                               | 200,000         | Motion 18-108 request \$200k/5yr for removal and remediation of D69 Arena                                                                                                                                   |
| Southern Community Transit                              | 200,000         | 5000 hours proposed service expansion effective January 2019 impact net of 2018 carry forward surplus. Total estimated expansion cost for 5000 hours is \$331,000.                                          |
| EA B Community Parks                                    | 123,900         | Huxley Skate Park and potential land acquisition                                                                                                                                                            |
| Solid Waste Management                                  | 130,000         | Implementation of new solid waste management plan programs impact including funding to the Nanaimo Recycling Exchange and implementation of household hazardous waste disposal program                      |
| Strategic Initiatives - Intergovernmental Liaison       | 30,000          | Implementation of a First Nation Engagement Strategy across all RDN departments                                                                                                                             |
| Electoral Areas                                         | 75,685          | Board remuneration review (\$26,685) and communications support (\$50,000)                                                                                                                                  |
| Area A Recreation and Culture                           | 25,056          | Professional Fees for Recreation Asset Inventory & Needs Assessment and Architect & Design Fee                                                                                                              |
| EA F Community Parks                                    | 30,000          | Meadowood Recreation Centre facility service agreement                                                                                                                                                      |
| Emergency Planning                                      | 5,000           | Media campaign for rural areas crime prevention per Board motion Oct 16, 2018                                                                                                                               |
|                                                         | 5.7% 2,484,719  |                                                                                                                                                                                                             |
|                                                         | , , , ,         |                                                                                                                                                                                                             |
| Changes for Other Jurisdictions                         |                 |                                                                                                                                                                                                             |
| Vancouver Island Regional Library                       | 140,786         | Budget per VIRL = 4.74% increase, impact to RDN share is 6.51%, allocation is based on population and assessment and RDN growth was larger than other participants                                          |
| Southern Community - Facilities & Sportsfield agreement | 50,895          | Pending final numbers from City of Nanaimo                                                                                                                                                                  |
| D69 E911                                                | 41,737          | NI 911 Partnership allocation based on property assessment, pending new NI 911 Board review                                                                                                                 |
| Northern Community - Sportsfield agreement              | 9,281           | Pending final numbers from Parksville & Qualicum Beach                                                                                                                                                      |
| D68 E911                                                | 6,357           | RDN share of FireComm partnership costs pending final information                                                                                                                                           |
|                                                         | 0.6% 249,056    |                                                                                                                                                                                                             |
| Changes within existing service levels                  |                 |                                                                                                                                                                                                             |
| Community & Regional Parks                              | 127,042         | Increase to general operating costs related to enhanced maintenance programs as well as general inflationary                                                                                                |
| Ravensong Aquatic Centre                                | 123,104         | increase in operating costs  Increase in staffing to maintain current service levels and general inflationary increase in operating costs                                                                   |
| Community Planning                                      | 81,252          | Impact of reversal of 2017 surplus used to offset 2018 tax requisition                                                                                                                                      |
| Drinking Water/Watershed Protection                     | 36,105          | Reversal of one-time reduction in parcel tax from 2018 (change from \$7.50 to \$8.00 per parcel)                                                                                                            |
| Northern Community Justice                              | 26,423          | Reversal of reduced requisition in 2018 due to the application of 2017 surplus resulting from gap in service during transition to new provider                                                              |
| Northern Economic Development                           | 24,164          | Impact of reversal of 2017 surplus used to offset 2018 tax requisition                                                                                                                                      |
| Regional Growth Strategy                                | 21,693          | Impact of reversal of 2017 surplus used to offset 2018 tax requisition                                                                                                                                      |
| Other increases/decreases                               | 338,842         | Cumulative other changes over 106 services                                                                                                                                                                  |
|                                                         | 1.8% 778,625    |                                                                                                                                                                                                             |
|                                                         | 1.070 770,023   |                                                                                                                                                                                                             |
| General Services Property Tax Revenues 2019 - Change    | 8.1% 46,834,134 |                                                                                                                                                                                                             |
|                                                         |                 |                                                                                                                                                                                                             |
| Total Annual 2019 Tax Revenues                          | 57,474,311      |                                                                                                                                                                                                             |
| Less: Local Service Area/Parcel Taxes                   | (10,640,177)    |                                                                                                                                                                                                             |
| 2019 General Services Tax Revenues                      | 46,834,134      |                                                                                                                                                                                                             |
| 2018 General Services Tax Revenues                      | (43,321,734)    |                                                                                                                                                                                                             |
| Change                                                  | 8.1% 3,512,400  |                                                                                                                                                                                                             |

| Local Services Property Tax Revenues 2019 - Change                                                     |                                              |                                                                                                                                  |
|--------------------------------------------------------------------------------------------------------|----------------------------------------------|----------------------------------------------------------------------------------------------------------------------------------|
| Local Service Area/Parcel taxes in 2019<br>Local Service Area/Parcel taxes in 2018<br>change from 2018 | 10,640,177<br>10,098,288<br>541,889<br>5.37% |                                                                                                                                  |
| Local Services Property Tax Revenues 2019 - Largest Changes                                            | 5.5.7.                                       |                                                                                                                                  |
| Dashwood Fire Service                                                                                  | 93,797                                       | Capital reserve contribution increase to support new building costs and additional training & duty officer pay                   |
| Nanoose Bulk Water                                                                                     | 64,986                                       | Englishman River Water Service Joint Venture capital program and related debt servicing                                          |
| French Creek Sewer                                                                                     | 59,810                                       | Transfer to French Creek Pollution Control Centre (FCPCC) and maintain reserve fund                                              |
| Nanoose Peninsula Water                                                                                | 47,407                                       | Capital program and new debt servicing costs                                                                                     |
| French Creek Fire Service                                                                              | 39,452                                       | Impact of revised agreement with Parksville for service                                                                          |
| Fairwinds Sewer/Nanoose Wastewater                                                                     | 37,086                                       | Capital program and unrealized service area growth previously predicted by developer                                             |
| Coombs-Hilliers Fire Service                                                                           | 32,134                                       | Increased training, equipment and call/pay allowances budgets as per 2018-2022 financial plan forecast pending final information |
| Parksville (Local) Fire Service                                                                        | 31,234                                       | Impact of revised agreement with Parksville for service                                                                          |
| Nanoose Bay Fire Service                                                                               | 30,032                                       | Build capital reserve and water storage reservoir project                                                                        |
| Cassidy Waterloo Fire Service                                                                          | 22,542                                       | New agreement with Cranberry Fire Department and maintain capital reserve transfers                                              |
|                                                                                                        | 4.5% 458,480                                 |                                                                                                                                  |