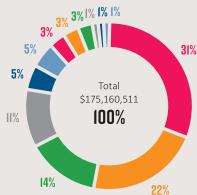

ate)               | 1.007           | 0.000           | 0.903           |         |
|                                                 |                 |                 |                 | -       |
| Average Residential Value                       | \$358,187       | \$429,057       | \$429,057       | \$0     |
| Property tax based on Average Residential Value | \$540           | \$552           | \$569           | \$17    |

<sup>\*</sup> Average Residential Value is based on Hospital Purpose Net Taxable Values required by the Local Government Act for Regional District's to use

## REGIONAL DISTRICT OF NANAIMO SERVICES Electoral Area B Average Home Tax Change

#### 2019 Total Cost for the average **Electoral Area B Home** (\$353,415) = \$392





#### WHERE DOES THE MONEY COME FROM?





\$55,170,772 31%



Reserve & Surplus Transfers \$38,312,240 22%



Solid Waste

Tipping Fee

\$9,300,000

**Utility Billings** 

\$5,496,629

5%

Grants \$18,714,172



Transit Revenue \$4,521,157



**Building & Other** Permits \$1,392,375



3%

Recreation Program Fees \$1,754,615

#### WHERE DOES THE MONEY GO?





Wastewater & Water Major Capital \$47,821,920 28%



**Public Transit** \$30,273,766



Solid Waste Management \$18,139,097 11%



Administration & Regional Grants \$10,493,402 6%



Streetlighting \$7,558,796



Vancouver Island Regional Library Transfer \$3,243,950

#### **EXPENDITURES FOR 2019**

#### THESE ARE THE RDN'S LARGEST CAPITAL INVESTMENTS IN THE COMING YEAR:

|            | Wastewater Treatment            | \$44,978,717 |
|------------|----------------------