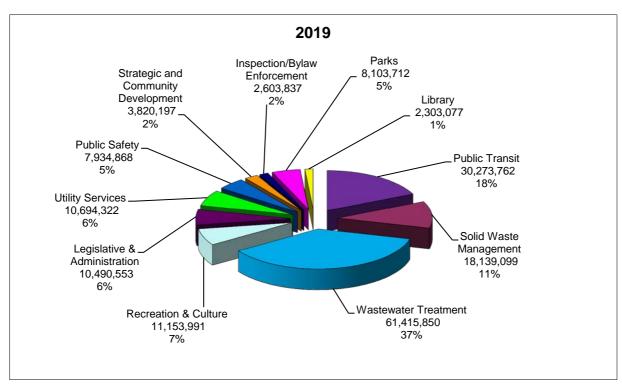

|
| Englishman River                                                                                                      | 1                                                |            |          |            |        |        |        |        | U      | 0      |                                                  | Assessment             |
| Cedar Sewer Stormwater                                                                                                |                                                  |            |          |            | 0      |        |        |        | l      |        |                                                  | Assessment             |

## REGIONAL DISTRICT OF NANAIMO SOURCES OF REVENUE





## REGIONAL DISTRICT OF NANAIMO EXPENDITURE BY SERVICE







### 2019 BUDGET ANALYSIS OF CHANGES IN GENERAL PROPERTY TAX

Change

|                                                         | Change          |                                                                                                                                                                                                             |
|---------------------------------------------------------|-----------------|-------------------------------------------------------------------------------------------------------------------------------------------------------------------------------------------------------------|
| General Services Property Tax Revenues 2018             | 43,321,734      |