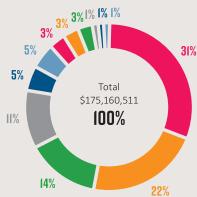

### 2019 Budget Summaries

| 4     | Chart - Sources of Revenues                               |
|-------|-----------------------------------------------------------|
| 5     | Chart - Expenditure by Service                            |
| 6-7   | Analysis of Changes in General Property Tax Revenues      |
| 8-10  | Overall Budget Summary                                    |
| 11    | Summary of Estimated General Services Property Tax Change |
| 12-14 | Summary of Participation by Member                        |
| 15    | Summary of New/Changed Service Levels                     |
| 16    | Summary of Changes for Other Jurisdictions                |
| 17    | Summary of Changes in Existing Services                   |
| 18-21 | Summary of Tax Revenues by Service                        |
| 22-23 | Summary of Statutory Reserve Fund Balances                |

## REGIONAL DISTRICT OF NANAIMO SOURCES OF REVENUE