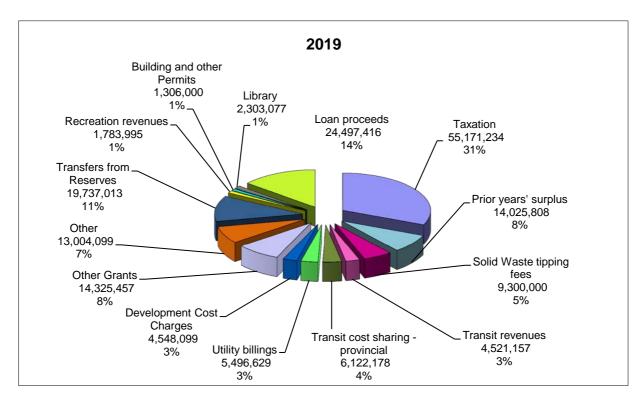

</del> | Assassant              |
| Englishman River                                                                                                      | 1                                                |            |          |            |        |        |        |        | U      | 0      |                                                  | Assessment             |
| Cedar Sewer Stormwater                                                                                                |                                                  |            |          |            | 0      |        |        |        | l      |        |                                                  | Assessment             |

## REGIONAL DISTRICT OF NANAIMO SOURCES OF REVENUE





## REGIONAL DISTRICT OF NANAIMO EXPENDITURE BY SERVICE







### 2019 BUDGET ANALYSIS OF CHANGES IN GENERAL PROPERTY TAX

Change

|                                                         | Change          |                                                                                                                                                                                                             |
|---------------------------------------------------------|-----------------|-------------------------------------------------------------------------------------------------------------------------------------------------------------------------------------------------------------|
| General Services Property Tax Revenues 2018             | 43,321,734      |