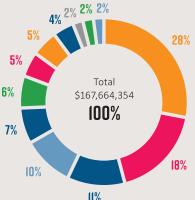

lue is based on Hospital Purpose Net Taxable Values required by the Local Government Act for Regional District's to use

# REGIONAL DISTRICT OF NANAIMO SERVICES Electoral Area A Average Home Tax Change

#### 2019 Total Cost for the average **Electoral Area A Home** (\$429,057) = \$569





#### WHERE DOES THE MONEY COME FROM?





\$55,170,772 31%



Reserve & Surplus \$38,312,240

Debt Proceeds

\$24,497,416

Recovery of

\$8,215,232

Other Operating

\$5,482,826

Costs

5%

1%

14%



Grants \$18,714,172



Transit Revenue \$4,521,157



**Building & Other** Permits \$1,392,375





Solid Waste Tipping Fee \$9,300,000 5%



**Utility Billings** \$5,496,629 3%



Recreation Taxation for Vancouver Program Fees Island Regional Library \$1,754,615 \$2,303,077

#### WHERE DOES THE MONEY GO?





Wastewater & Water Major Capital \$47,821,920



**Public Transit** \$30,273,766



Solid Waste Management \$18,139,097 11%



Administration & Regional Grants \$10,493,402 6%



Water, Sewer & Streetlighting \$7,558,796 4%



Vancouver Island Regional Library Transfer \$3,243,950

#### **EXPENDITURES FOR 2019**

THESE ARE THE RDN'S LARGEST CAPITAL INVESTMENTS IN THE COMING YEAR:

|            | Wastewater Treatment            | \$44,978,717 |
|------------|---------------------------------|--------------|
|            | Transit                         | \$6,266,000  |
| PS         | Parks & Recreation              | \$4,943,680  |
| $\Diamond$ | Water Services                  | \$2,843,203  |
| दिस्       | Solid Waste / Regional Landfill | \$1,983,606  |
|            | Fire Departme