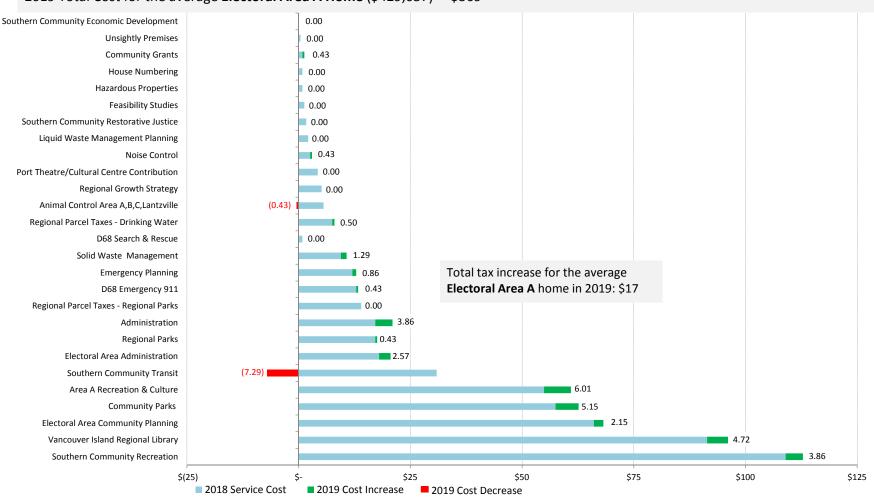

ntial Value                       | \$464,058      | \$544,372 | \$544,372 | \$0     |
| Property tax based on Average Residential Value | \$669          | \$687     | \$739     | \$52    |

| Average Residential Value                       | \$464,058 | \$544,372 | \$544,372 | \$0  |
|-------------------------------------------------|-----------|-----------|-----------|------|
| Property tax based on Average Residential Value | \$669     | \$687     | \$739     | \$52 |

<sup>\*</sup> Average Residential Value is based on Hospital Purpose Net Taxable Values required by the Local Government Act for Regional District's to use

# REGIONAL DISTRICT OF NANAIMO SERVICES Electoral Area A Average Home Tax Change

#### 2019 Total Cost for the average **Electoral Area A Home** (\$429,057) = \$569





#### WHERE DOES THE MONEY COME FROM?





\$55,170,772 31%



Reserve & Surplus \$38,312,240

Debt Proceeds

\$24,497,416

Recovery of

\$8,215,232

Other Operating

\$5,482,826

Costs

5%

1%

14%



Grants \$18,714,172



Transit Revenue \$4,521,157



**Building & Other** Permits \$1,392,375





Solid Waste Tipping Fee \$9,300,000 5%



**Utility Billings** \$5,496,629 3%



Recreation Taxation for Vancouver Program Fees Island Regional Library \$1,754,615 \$2,303,077

#### WHERE DOES THE MONEY GO?





Wastewater & Water Major Capital \$47,821,920



**Public Transit** \$30,273,766



Solid Waste Management \$18,139,097 11%



Administration & Regional Grants \$10,493,402 6%



Water, Sewer & Streetlighting \$7,558,796 4%



Vancouver Island Regional Library Transfer \$3,243,950