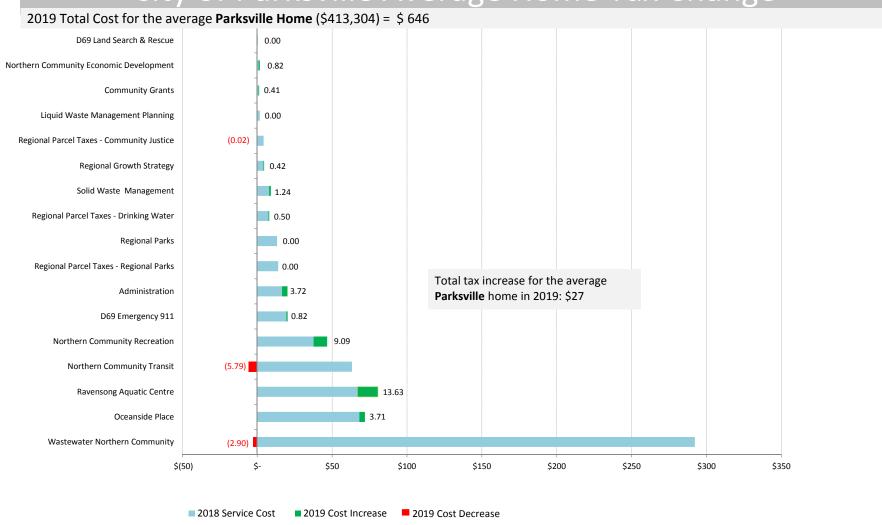

### 2019 Budget Summaries

| 4     | Chart - Sources of Revenues                               |
|-------|-----------------------------------------------------------|
| 5     | Chart - Expenditure by Service                            |
| 6-7   | Analysis of Changes in General Property Tax Revenues      |
| 8-10  | Overall Budget Summary                                    |
| 11    | Summary of Estimated General Services Property Tax Change |
| 12-14 | Summary of Participation by Member                        |
| 15    | Summary of New/Changed Service Levels                     |
| 16    | Summary of Changes for Other Jurisdictions                |
| 17    | Summary of Changes in Existing Services                   |
| 18-21 | Summary of Tax Revenues by Service                        |
| 22-23 | Summary of Statutory Reserve Fund Balances                |