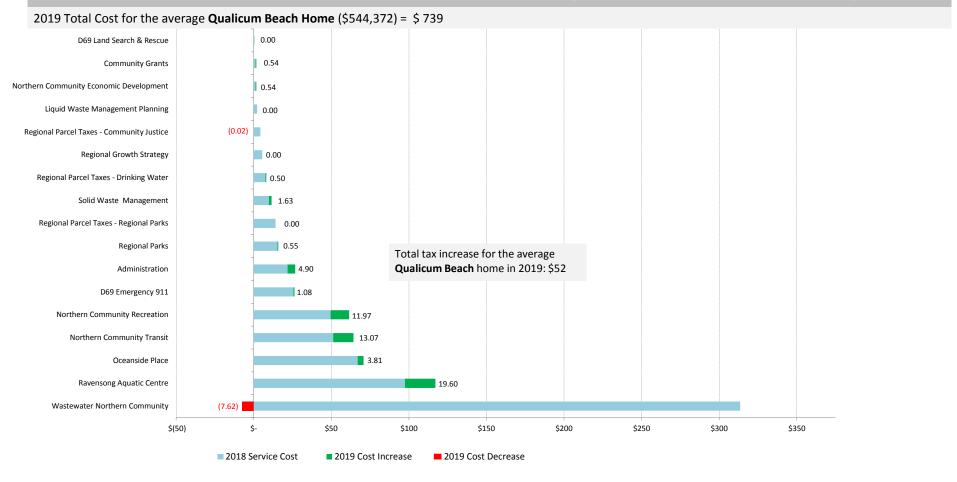

### 2019 Budget Summaries

| 4     | Chart - Sources of Revenues                               |
|-------|-----------------------------------------------------------|
| 5     | Chart - Expenditure by Service                            |
| 6-7   | Analysis of Changes in General Property Tax Revenues      |
| 8-10  | Overall Budget Summary                                    |
| 11    | Summary of Estimated General Services Property Tax Change |
| 12-14 | Summary of Participation by Member                        |
| 15    | Summary of New/Changed Service Levels                     |
| 16    | Summary of Changes for Other Jurisdictions                |
| 17    | Summary of Changes in Existing Services                   |
| 18-21 | Summary of Tax Revenues by Service                        |
| 22-23 | Summary of Statutory Reserve Fund Balances                |

#### **Member Summaries**

| 24-27 | City of Nanaimo        |
|-------|------------------------|
| 28-31 | District of Lantzville |
| 32-35 | City of Parksville     |
| 36-39 | Town of Qualicum Beach |
| 40-43 | Electoral Area A       |
| 44-47 | Electoral Area B       |
| 48-51 | Electoral Area C       |
| 52-55 | Electoral Area E       |
| 56-59 | Electoral Area F       |
| 60-63 | Electoral Area G       |
| 64-67 | Electoral Area H       |
|       |                        |