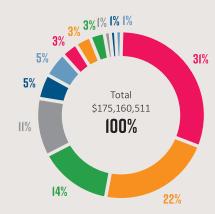

058      | \$544,372 | \$544,372 | \$0     |
| Property tax based on Average Residential Value | \$669          | \$687     | \$739     | \$52    |

| Average Residential Value                       | \$464,058 | \$544,372 | \$544,372 | \$0  |
|-------------------------------------------------|-----------|-----------|-----------|------|
| Property tax based on Average Residential Value | \$669     | \$687     | \$739     | \$52 |

<sup>\*</sup> Average Residential Value is based on Hospital Purpose Net Taxable Values required by the Local Government Act for Regional District's to use

# REGIONAL DISTRICT OF NANAIMO SERVICES Electoral Area A Average Home Tax Change

#### 2019 Total Cost for the average **Electoral Area A Home** (\$429,057) = \$569





#### WHERE DOES THE MONEY COME FROM?





\$55,170,772 31%



Reserve & Surplus \$38,312,240

Debt Proceeds

\$24,497,416

Recovery of

\$8,215,232

Other Operating

\$5,482,826

Costs

5%

1%

14%



Grants \$18,714,172



Transit Revenue \$4,521,157



**Building & Other** Permits \$1,392,375





Solid Waste Tipping Fee \$9,300,000 5%



**Utility Billings** \$5,496,629 3%



Recreation Taxation for Vancouver Program Fees Island Regional Library \$1,754,615 \$2,303,077

#### WHERE DOES THE MONEY GO?





Wastewater & Water Major Capital \$47,821,920



**Public Transit** \$30,273,766



Solid Waste Management \$18,139,097 11%



Administration & Regional Grants \$10,493,402 6%



Water, Sewer & Streetlighting \$7,558,796 4%



Vancouver Island Regional Library Transfer \$3,243,950

#### **EXPENDITURES FOR 2019**

THESE ARE