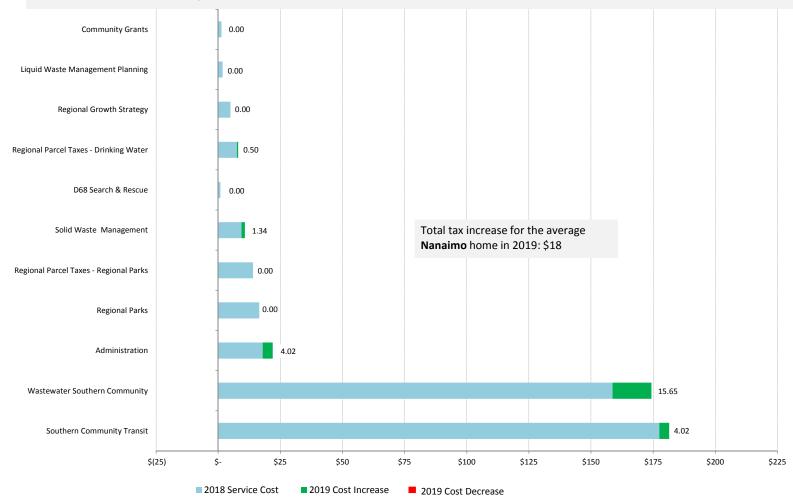

| Extension    | 19,388              | 19,590              | 19,733            |
| Electoral Area C                                   | E.Wellington | 4,820               | 4,819               | 4,819             |
| Electoral Area E<br>Electoral Area G               |              | 8,892<br>7,583      | 8,991<br>8,655      | 9,049<br>8,711    |
|                                                    |              | \$68,570,972        | \$81,427,051        | \$83,234,278      |
|                                                    |              | 700,570,572         | 701,727,031         | 700,207,270       |

# REGIONAL DISTRICT OF NANAIMO SERVICES City of Nanaimo Average Home Tax Change

2019 Total Cost for the average Nanaimo Home (\$447,025) = \$436





#### REGIONAL DISTRICT OF NANAIMO (RDN) REGION-WIDE 2019 PROPOSED BUDGET

#### WHERE DOES THE MONEY COME FROM?





\$55,170,772 31%



Solid Waste

Tipping Fee

\$9,300,000

5%



\$18,714,172



Transit Revenue \$4,521,157



**Building & Other** Permits \$1,392,375





Reserve & Surplus Transfers \$38,312,240



\$24,497,416 14%



Recovery of Costs \$8,215,232 5%

Other Operating

\$5,482,826



Utility Billings \$5,496,629 3%



Recreation Program Fees \$1,754,615 1%





Taxation for Vancouver Island Regional Library \$2,303,077 1%

#### WHERE DOES THE MONEY GO?





Wastewater & Water Major Capital \$47,821,920 28%

Wastewater

\$16,437,129

Public Safety

\$8,016,246

Treatment

10%

 $\bigcirc$ 

5%

Building

Inspection /

\$2,603,841

Bylaw Enforcement



Public Transit \$3