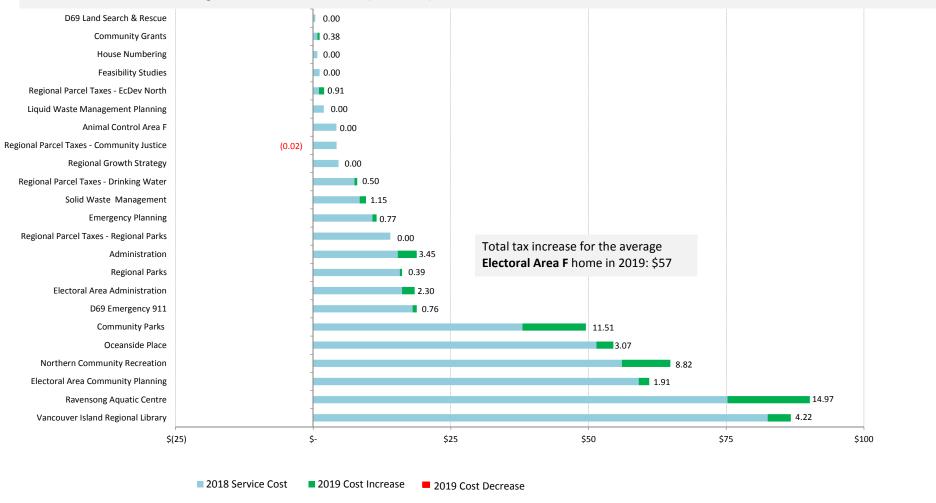

|                 |                 |                 |             |
| Average Residential Value                                  | \$575,236       | \$688,052       | \$688,052       | \$0         |
| Property tax based on Average Residential Value            | \$639           | \$654           | \$088,032       | \$0<br>\$49 |
| * Average Residential Value is based on Hospital Purnose N |                 |                 |                 |             |

<sup>\*</sup> Average Residential Value is based on Hospital Purpose Net Taxable Values required by the Local Government Act for Regional District's to use

## REGIONAL DISTRICT OF NANAIMO SERVICES Electoral Area F Average Home Tax Change

#### 2019 Total Cost for the average **Electoral Area F Home** (\$383,737) = \$544





#### WHERE DOES THE MONEY COME FROM?





\$55,170,772 31%



Grants \$18,714,172



Transit Revenue \$4,521,157



**Building & Other** Permits \$1,392,375





Debt Proceeds

\$24,497,416

Recovery of

\$8,215,232

Other Operating

\$5,482,826

Costs

5%

14%

Reserve & Surplus Transfers \$38,312,240 22%



Solid Waste Tipping Fee \$9,300,000 5%



**Utility Billings** \$5,496,629 3%



Recreation Taxation for Vancouver Program Fees Island Regional Library \$1,754,615 \$2,303,077 1% 1%

#### WHERE DOES THE MONEY GO?





Wastewater & Water Major Capital \$47,821,920 28%

Wastewater

\$16,437,129

Public Safety

\$8,016,246

Treatment

10%

 $\bigcirc$ 

5%

Building

Inspection /

\$2,603,841

Bylaw Enforcement



**Public Transit** \$30,273,766 18%

Recreation &

\$11,152,286

Regio