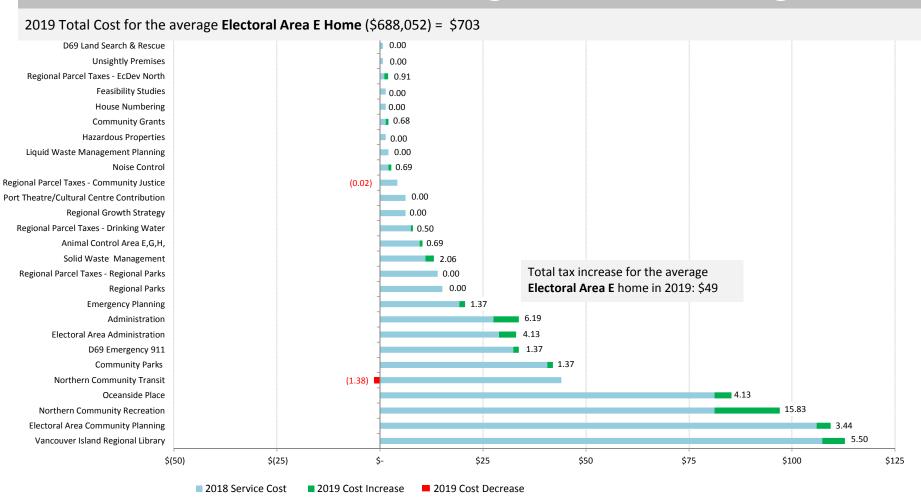

0.632           | 0.478           | 0.477           |               |
|                                                                         |                 |                 |                 |               |
| Average Residential Value                                               | \$456,403       | \$549,738       | \$549,738       | \$0           |
| Average Residential Value = \$456,403*                                  | \$591           | \$612           | \$633           | \$21          |

Average Residential Value = \$456,403\* \$591 \$612 \$633 \*

\* Average Residential Value is based on Hospital Purpose Net Taxable Values required by the Local Government Act for Regional District's to use

# REGIONAL DISTRICT OF NANAIMO SERVICES Electoral Area E Average Home Tax Change





#### WHERE DOES THE MONEY COME FROM?





\$55,170,772 31%



Transfers

\$38,312,240

Solid Waste

Tipping Fee

\$9,300,000

5%

Reserve & Surplus

Grants \$18,714,172



Transit Revenue \$4,521,157



**Building & Other** Permits \$1,392,375



**Utility Billings** 

\$5,496,629



1%

Taxation for Vancouver Program Fees Island Regional Library \$1,754,615 \$2,303,077 1%

Debt Proceeds

\$24,497,416

Recovery of

\$8,215,232

Other Operating

\$5,482,826

Costs

5%

14%

#### WHERE DOES THE MONEY GO?



Wastewater & Water Major Capital \$47,821,920 28%

Wastewater

\$16,437,129

Treatment

10%



**Public Transit** \$30,273,766 18%



Solid Waste Management \$18,139,097 11%



Recreation &



Administration & Regional Grants \$10,493,402 6%



Water, Sewer & Streetlighting \$7,558,79