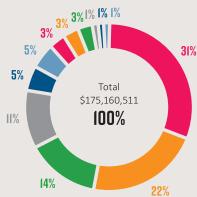

|                 |             |
| Average Residential Value                                  | \$575,236       | \$688,052       | \$688,052       | \$0         |
| Property tax based on Average Residential Value            | \$639           | \$654           | \$088,032       | \$0<br>\$49 |
| * Average Residential Value is based on Hospital Purnose N |                 |                 |                 |             |

<sup>\*</sup> Average Residential Value is based on Hospital Purpose Net Taxable Values required by the Local Government Act for Regional District's to use

## REGIONAL DISTRICT OF NANAIMO SERVICES Electoral Area F Average Home Tax Change

#### 2019 Total Cost for the average **Electoral Area F Home** (\$383,737) = \$544





#### WHERE DOES THE MONEY COME FROM?





\$55,170,772 31%



Grants \$18,714,172



Transit Revenue \$4,521,157



**Building & Other** Permits \$1,392,375





Debt Proceeds

\$24,497,416

Recovery of

\$8,215,232

Other Operating

\$5,482,826

Costs

5%

14%

Reserve & Surplus Transfers \$38,312,240 22%



Solid Waste Tipping Fee \$9,300,000 5%



**Utility Billings** \$5,496,629 3%



Recreation Taxation for Vancouver Program Fees Island Regional Library \$1,754,615 \$2,303,077 1% 1%

#### WHERE DOES THE MONEY GO?





Wastewater & Water Major Capital \$47,821,920 28%

Wastewater

\$16,437,129

Public Safety

\$8,016,246

Treatment

10%

 $\bigcirc$ 

5%

Building

Inspection /

\$2,603,841

Bylaw Enforcement



**Public Transit** \$30,273,766 18%

Recreation &

\$11,152,286

Regional &

\$8,103,723

Strategic &

Community