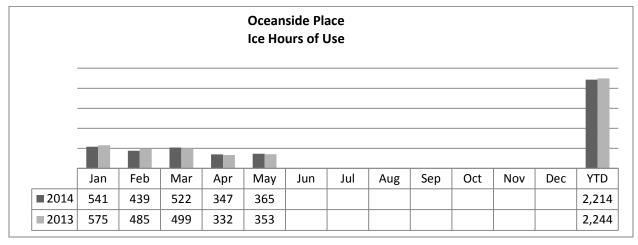

#### **Facility Rentals**

- Ice usage was up by 14 hours in May and revenue up by \$1,678 for a total of \$17,363.
- Dry floor usage was down slightly by 2 hours at 141 hours with revenue up by \$1,345 for a total of \$10, 497. The decrease in usage compensated by revenue increase was due to the categories of renters. There was less minor/ youth and more adult usage.
- The Home and Garden Show was held on May 9-11 with exhibitor displays set up in the Howie Meeker Rink, Oceanside Pond and Lobby.
- A "Roller Derby Boot Camp" was held on May 17-18. The camp was organized by an instructor from the USA and registration was full with 100 participants. The Harbour City Rollers held a