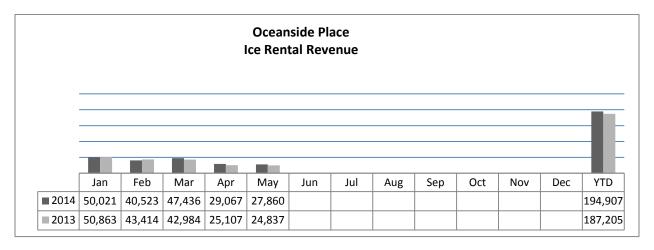

#### **Facility Rentals**

- Ice usage was up by 14 hours in May and revenue up by \$1,678 for a total of \$17,363.
- Dry floor usage was down slightly by 2 hours at 141 hours with revenue up by \$1,345 for a total of \$10, 497. The decrease in usage compensated by revenue increase was due to the categories of renters. There was less minor/ youth and more adult usage.
- The Home and Garden Show was held on May 9-11 with exhibitor displays set up in the Howie Meeker Rink, Oceanside Pond and Lobby.
- A "Roller Derby Boot Camp" was held on May 17-18. The camp was organized by an instructor from the USA and registration was full with 100 participants. The Harbour City Rollers held a