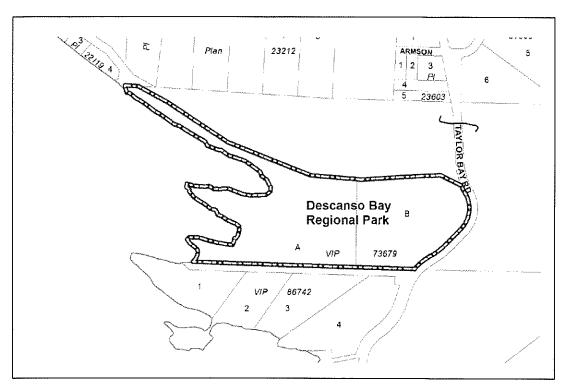

Descanso Bay Regional Park

- Campground is permitted.
- Buildings and structures to accommodate campground office uses and retail sales and rentals are permitted.
- Caretaker residence is permitted; may be a travel trailer or recreational vehicle.
- Temporary structures for special events are permitted.
- Special events under permit from the RDN are permitted.

from Tourist Commercial 2 - Campgrounds to Parks 1 – Provincial and Regional Park as shown on Plan No. 2 attached to and forming part of this bylaw.

- d) By changing the zoning on the land legally described as:
  - The Northeast ¼ of Section 13, Gabriola Island, Nanaimo District (PID: 006-654-843);
  - ii. The Northwest ¼ of Section 14, Gabriola Island, Nanaimo District (PID: 006-655-335);
  - iii. The South ½ of the Northeast ¼ of Section 14, Gabriola Island, Nanaimo District (PID: 006-649-815);
  - iv. The Southeast ¼ of Section 14, Gabriola Island, Nanaimo District (PID: 006-649-599);
  - v. The North ½ of the Southwest ¼ of Section 15, Gabriola Island, Nanaimo District (PID: 006-656-498); and
  - vi. The East ½ of the Northeast ¼ of Section 10, Gabriola Island, Nanaimo District (PID: 006-649-408)