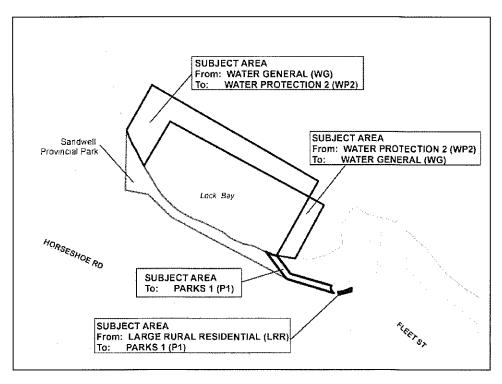

- h) By changing the zoning on the land designated as 'Park' on Plan VIP70945 from Large Rural Residential to Parks 2 – Passive Recreation Community Park as shown on Plan No. 4 attached to and forming part of this bylaw.
- i) By changing the zoning on the land designated as 'Park' on Plan VIP66198 from Resource to Parks 2 – Passive Recreation Community Park as shown on Plan No. 5 attached to and forming part of this bylaw.
- j) By changing the zoning on the land designated as 'Park' on Plan 17658 from Small Rural Residential to Parks 2 – Passive Recreation Community Park as shown on Plan No. 6 attached to and forming part of this bylaw.
- k) By changing the zoning on the land designated as 'Park' on Plan VIP82759 from Resource Residential 1 to Parks 2 – Passive Recreation Community Park as shown on Plan No. 5 attached to and forming part of this bylaw.
- By changing the zoning on the land designated as 'Park' on Plan EPP11544 from Institutional 3 to Parks 2 – Passive Recreation Community Park as shown on Plan No. 7 attached to and forming part of this bylaw.
- m) By changing the zoning on that portion of land legally described as "lot 9, Section 18 & 23, Gabriola Island, Nanaimo District, Plan 45781" from Large Rural Residential to Parks 1 Provincial and Regional Park as shown on Plan No. 8 attached to and forming part of this bylaw.
- n) By changing the zoning on that portion of water shown on Plan No. 8, attached to and forming part of this bylaw, from Water General to Water Protection 2.
- o) By changing the zoning on that portion of water shown on Plan No. 8, attached to and forming part of this bylaw, from Water Protection 2 to Water General.
- p) By changing the zoning on those portions of water shown on Plan No. 9, attached to and forming part of this bylaw, from Water Protection 1 to Water Protection 2.
- q) By changing the zoning on that portion of water shown on Plan No. 9, attached to and forming part of this bylaw, from Water Protection 2 to Water Protection 1.
- r) By changing the zoning on that portion of water shown on Plan No. 10, attached to and forming part of this bylaw, from Water General to Water Protection 2.
- s) By changing the zoning on that portion of water shown on Plan No. 10, attached to and forming part of this bylaw, from Water Protection 2 to Water General.
- 3. Schedule "C" of Gabriola Island Land Use Bylaw No. 177 cited as "Gabriola Island Land Use Bylaw No. 177, 1999", is amended as follows:
  - a) By deleting Map 5.
  - b) By adding Map 16 as shown on Plan No. 11, attached to and forming part of this bylaw.