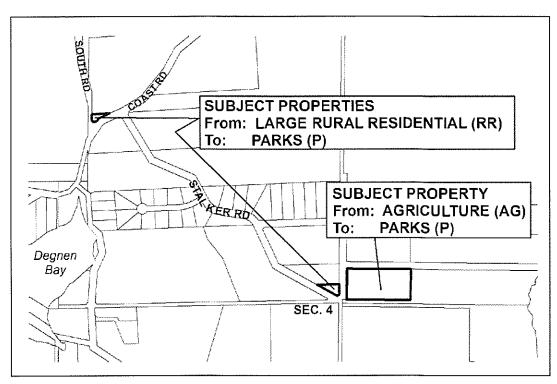

### Zoning Designation changes

- 1. Coats Marsh Regional Park from Resource (R) to Parks 1 (P1)
- 2. Descanso Bay Regional Park from Tourist Commercial 2 (TC2) to Parks 1 (P1)
- 3. Cox Community Park (rdn id.B21) from Resource (R) & Agriculture (AG) to Parks 2 (P2)
- 4. 707 Community Park (rdn id. B26) from Forestry Wilderness/Recreation (FWR1) to Parks 2 (P2)
- 5. Stalker Rd Community Park (rdn id. B12) from Large Rural Residential (LRR) to Parks 2 (P2)
- 6. Stalker Rd Community Park (rdn id. B25) from Agriculture (AG) to Parks 2 (P2)
- 7. Seymour Rd Community Park (rdn id. B30) from Resource Residential 1 (RR1) to Parks 2 (P2)
- 8. Petroglyph Trail (rdn id. B18) from Resource (R) to Parks 2 (P2)
- 9. Whalebone Community park entrances & trail connections (rdn id. B2, B3, B4, B5, B6, B7, B8, B16) from Small Rural Residential (SRR) to Parks 2 (P2)
- 10. Paisley PI Community Park (rdn id. B31) from Institutional 3 (IN3) to Parks 2 (P2)

- By changing the land use designation on the land legally described as The Northwest ¼ of Section 10, Gabriola Island, Nanaimo District, Except those Parts in Plans 29152, 30043 and 30051 (PID: 009-735-828) from Resource to Parks as shown on Plan No. 1 attached to and forming part of this bylaw.
- 2. By changing the land use designation on the land legally described as:
  - a. Lot B, Section 20, Gabriola Island, Nanaimo District Plan VIP73679 (PID: 025-417-681); and
  - Lot A, Section 20, Gabriola Island Nanaimo District Plan VIP73679 (PID: 025-417-673)

from Forestry to Parks as shown on Plan No. 3 attached to and forming part of this bylaw.

- 4. By changing the land use designation the land legally described as The North ½ of the North ½ of Section 20, Gabriola Island, Nanaimo District, Except Parts in plans 42874 and VIP73679 from Agriculture and Resource to Parks as shown in Plan No. 2 attached to and forming part of this bylaw.
- 5. By changing the land use designation of the land legally described as Lot 9, Section 18 & 23, Gabriola Island, Nanaimo District, Plan 45781 from Large Rural Residential to

Parks and the portion of road allowance to Parks as shown on Plan No. 4 attached to and forming part of this bylaw.

- 6. By changing the land use designation of the land designated as 'Park' on Plan VIP77409 from Agriculture and to Parks as shown on Plan No. 5 attached to and forming part of this bylaw.
- By changing the land use designation of the land designated as 'Park' on Plan 41031 from Large Rural Residential to Parks as shown on Plan No. 5 attached to and forming part of this bylaw.
- 8. By changing the land use designation of the land designated as 'Park' on Plan VIP70945 from Large Rural Residential to Parks as shown on Plan No. 5 attached to and forming part of this bylaw.
- 9. By changing the land use designation of the land designated as 'Park' on Plan VIP66198 from Resource to Parks as shown on Plan No. 6 attached to and forming part of this bylaw.
- 10. By changing the land use designations of those portions of land designated as 'Park' on Plan 17658 from Small Rural Residential to Parks as shown on Plan No. 7 attached to and forming part of this bylaw.
- 11. By changing the land use designation of the land designated as 'Park' on Plan VIP82759 from Resource to Parks as shown on Plan No. 6 attached to and forming part of this bylaw.
- 12. By changing the land use designation of the land designated as 'Park' on Plan EPP11544 from Institutional to Parks shown on Plan No. 8 attached to and forming part of this bylaw.