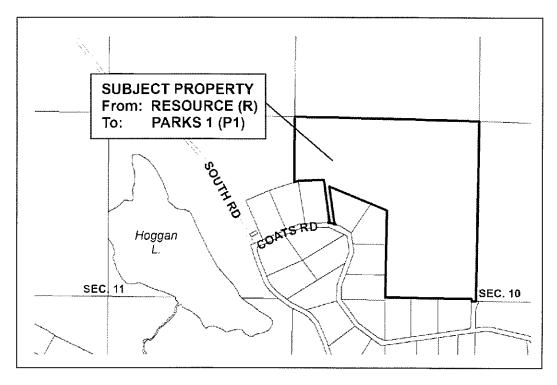

### Zoning Designation changes

- 1. Coats Marsh Regional Park from Resource (R) to Parks 1 (P1)
- 2. Descanso Bay Regional Park from Tourist Commercial 2 (TC2) to Parks 1 (P1)
- 3. Cox Community Park (rdn id.B21) from Resource (R) & Agriculture (AG) to Parks 2 (P2)
- 4. 707 Community Park (rdn id. B26) from Forestry Wilderness/Recreation (FWR1) to Parks 2 (P2)
- 5. Stalker Rd Community Park (rdn id. B12) from Large Rural Residential (LRR) to Parks 2 (P2)
- 6. Stalker Rd Community Park (rdn id. B25) from Agriculture (AG) to Parks 2 (P2)
- 7. Seymour Rd Community Park (rdn id. B30) from Resource Residential 1 (RR1) to Parks 2 (P2)
- 8. Petroglyph Trail (rdn id. B18) from Resource (R) to Parks 2 (P2)
- 9. Whalebone Community park entrances & trail connections (rdn id. B2, B3, B4, B5, B6, B7, B8, B16) from Small Rural Residential (SRR) to Parks 2 (P2)
- 10. Paisley PI Community Park (rdn id. B31) from Institutional 3 (IN3) to Parks 2 (P2)

Coats Marsh Regional Park

- Removed provision for AM/FM tower.
- Caretaker residence is permitted; may be a travel trailer or recreational vehicle.
- Temporary structures for special events are permitted.
- Special events under permit from the RDN are permitted.