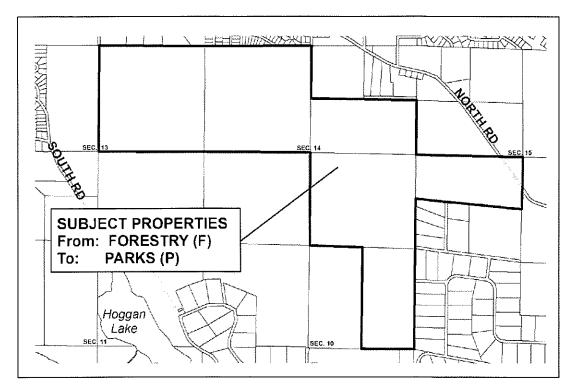

from Commercial (Tourist Recreational) to Parks as shown on Plan No. 2 attached to and forming part of this bylaw.

- 3. By changing the land use designation on the land legally described as:
  - a. The Northeast ¼ of Section 13, Gabriola Island, Nanaimo District (PID: 006-654-843);
  - b. The Northwest ¼ of Section 14, Gabriola Island, Nanaimo District (PID: 006-655-335);
  - c. The South ½ of the Northeast ¼ of Section 14, Gabriola Island, Nanaimo District (PID: 006-649-815);
  - d. The Southeast ¼ of Section 14, Gabriola Island, Nanaimo District (PID: 006-649-599);
  - e. The North ½ of the Southwest ¼ of Section 15, Gabriola Island, Nanaimo District (PID: 006-656-498); and
  - f. The East ½ of the Northeast ¼ of Section 10, Gabriola Island, Nanaimo District (PID: 006-649-408)

from Forestry to Parks as shown on Plan No. 3 attached to and forming part of this bylaw.

- 4. By changing the land use designation the land legally described as The North ½ of the North ½ of Section 20, Gabriola Island, Nanaimo District, Except Parts in plans 42874 and VIP73679 from Agriculture and Resource to Parks as shown in Plan No. 2 attached to and forming part of this bylaw.
- 5. By changing the land use designation of the land legally described as Lot 9, Section 18 & 23, Gabriola Island, Nanaimo District, Plan 45781 from Large Rural Residential to