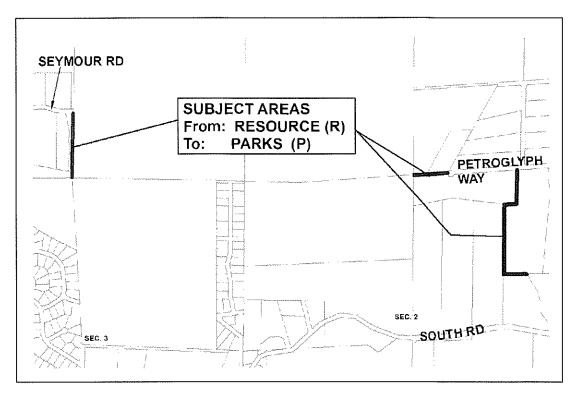

### Zoning Designation changes

- 1. Coats Marsh Regional Park from Resource (R) to Parks 1 (P1)
- 2. Descanso Bay Regional Park from Tourist Commercial 2 (TC2) to Parks 1 (P1)
- 3. Cox Community Park (rdn id.B21) from Resource (R) & Agriculture (AG) to Parks 2 (P2)
- 4. 707 Community Park (rdn id. B26) from Forestry Wilderness/Recreation (FWR1) to Parks 2 (P2)
- 5. Stalker Rd Community Park (rdn id. B12) from Large Rural Residential (LRR) to Parks 2 (P2)
- 6. Stalker Rd Community Park (rdn id. B25) from Agriculture (AG) to Parks 2 (P2)
- 7. Seymour Rd Community Park (rdn id. B30) from Resource Residential 1 (RR1) to Parks 2 (P2)
- 8. Petroglyph Trail (rdn id. B18) from Resource (R) to Parks 2 (P2)
- 9. Whalebone Community park entrances & trail connections (rdn id. B2, B3, B4, B5, B6, B7, B8, B16) from Small Rural Residential (SRR) to Parks 2 (P2)
- 10. Paisley PI Community Park (rdn id. B31) from Institutional 3 (IN3) to Parks 2 (P2)

Parks and the portion of road allowance to Parks as shown on Plan No. 4 attached to and forming part of this bylaw.

- 6. By changing the land use designation of the land designated as 'Park' on Plan VIP77409 from Agriculture and to Parks as shown on Plan No. 5 attached to and forming part of this bylaw.
- By changing the land use designation of the land designated as 'Park' on Plan 41031 from Large Rural Residential to Parks as shown on Plan No. 5 attached to and forming part of this bylaw.
- 8. By changing the land use designation of the land designated as 'Park' on Plan VIP70945 from Large Rural Residential to Parks as shown on Plan No. 5 attached to and forming part of this bylaw.
- 9. By changing the land use designation of the land designated as 'Park' on Plan VIP66198 from Resource to Parks as shown on Plan No. 6 attached to and forming part of this bylaw.
- 10. By changing the land use designations of those portions of land designated as 'Park' on Plan 17658 from Small Rural Residential to Parks as shown on Plan No. 7 attached to and forming part of this bylaw.
- 11. By changing the land use designation of the land designated as 'Park' on Plan VIP82759 from Resource to Parks as shown on Plan No. 6 attached to and forming part of this bylaw.
- 12. By changing the land use designation of the land designated as 'Park' on Plan EPP11544 from Institutional to Parks shown on Plan No. 8 attached to and forming part of this bylaw.