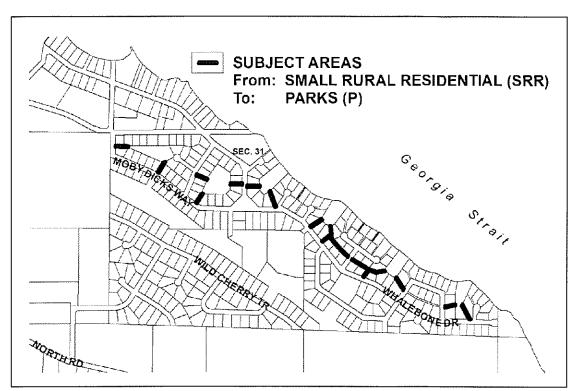

### Zoning Designation changes

- 1. Coats Marsh Regional Park from Resource (R) to Parks 1 (P1)
- 2. Descanso Bay Regional Park from Tourist Commercial 2 (TC2) to Parks 1 (P1)
- 3. Cox Community Park (rdn id.B21) from Resource (R) & Agriculture (AG) to Parks 2 (P2)
- 4. 707 Community Park (rdn id. B26) from Forestry Wilderness/Recreation (FWR1) to Parks 2 (P2)
- 5. Stalker Rd Community Park (rdn id. B12) from Large Rural Residential (LRR) to Parks 2 (P2)
- 6. Stalker Rd Community Park (rdn id. B25) from Agriculture (AG) to Parks 2 (P2)
- 7. Seymour Rd Community Park (rdn id. B30) from Resource Residential 1 (RR1) to Parks 2 (P2)
- 8. Petroglyph Trail (rdn id. B18) from Resource (R) to Parks 2 (P2)
- 9. Whalebone Community park entrances & trail connections (rdn id. B2, B3, B4, B5, B6, B7, B8, B16) from Small Rural Residential (SRR) to Parks 2 (P2)
- 10. Paisley PI Community Park (rdn id. B31) from Institutional 3 (IN3) to Parks 2 (P2)

Parks and the portion of road allowance to Parks as shown on Plan No. 4 attached to and forming part of this bylaw.

- 6. By changing the land use designation of the land designated as 'Park' on Plan VIP77409 from Agriculture and to Parks as shown on Plan No. 5 attached to and forming part of this bylaw.
- By changing the land use designation of the land designated as 'Park' on Plan 41031 from Large Rural Residential to Parks as shown on Plan No. 5 attached to and forming part of this bylaw.
- 8. By changing the land use designation of the land designated as 'Park' on Plan VIP70945 from Large Rural Residential to Parks as shown on Plan No. 5 attached to and forming part of this bylaw.
- 9. By changing the land use designation of the land designated as 'Park' on Plan VIP66198 from Resource to Parks as shown on Plan No. 6 attached to and forming part of this bylaw.
- 10. By changing the land use designations of those portions of land designated as 'Park' on Plan 17658 from Small Rural Residential to Parks as shown on Plan No. 7 attached to and forming part of this bylaw.
- 11. By changing the land use designation of the land designated as 'Park' on Plan VIP82759 from Resource to Parks as shown on Plan No. 6 attached to and forming part of this bylaw.
- 12. By changing the land use designation of the land designated as 'Park' on Plan EPP11544 from Institutional to Parks shown on Plan No. 8 attached to and forming part of this bylaw.