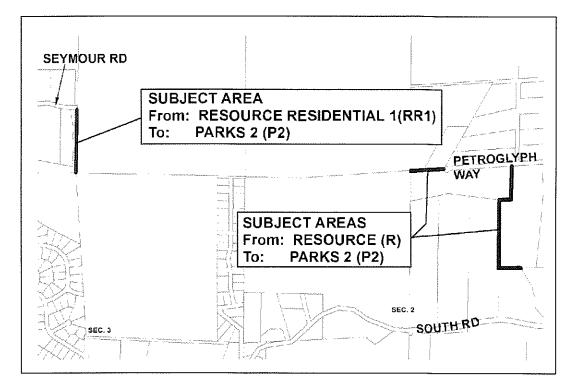

### Zoning Designation changes

- 1. Coats Marsh Regional Park from Resource (R) to Parks 1 (P1)
- 2. Descanso Bay Regional Park from Tourist Commercial 2 (TC2) to Parks 1 (P1)
- 3. Cox Community Park (rdn id.B21) from Resource (R) & Agriculture (AG) to Parks 2 (P2)
- 4. 707 Community Park (rdn id. B26) from Forestry Wilderness/Recreation (FWR1) to Parks 2 (P2)
- 5. Stalker Rd Community Park (rdn id. B12) from Large Rural Residential (LRR) to Parks 2 (P2)
- 6. Stalker Rd Community Park (rdn id. B25) from Agriculture (AG) to Parks 2 (P2)
- 7. Seymour Rd Community Park (rdn id. B30) from Resource Residential 1 (RR1) to Parks 2 (P2)
- 8. Petroglyph Trail (rdn id. B18) from Resource (R) to Parks 2 (P2)
- 9. Whalebone Community park entrances & trail connections (rdn id. B2, B3, B4, B5, B6, B7, B8, B16) from Small Rural Residential (SRR) to Parks 2 (P2)
- 10. Paisley PI Community Park (rdn id. B31) from Institutional 3 (IN3) to Parks 2 (P2)