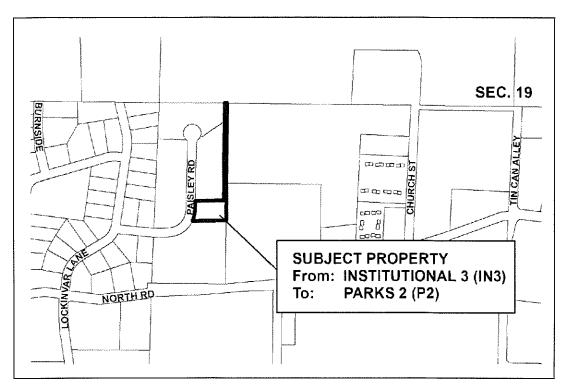

### Zoning Designation changes

- 1. Coats Marsh Regional Park from Resource (R) to Parks 1 (P1)
- 2. Descanso Bay Regional Park from Tourist Commercial 2 (TC2) to Parks 1 (P1)
- 3. Cox Community Park (rdn id.B21) from Resource (R) & Agriculture (AG) to Parks 2 (P2)
- 4. 707 Community Park (rdn id. B26) from Forestry Wilderness/Recreation (FWR1) to Parks 2 (P2)
- 5. Stalker Rd Community Park (rdn id. B12) from Large Rural Residential (LRR) to Parks 2 (P2)
- 6. Stalker Rd Community Park (rdn id. B25) from Agriculture (AG) to Parks 2 (P2)
- 7. Seymour Rd Community Park (rdn id. B30) from Resource Residential 1 (RR1) to Parks 2 (P2)
- 8. Petroglyph Trail (rdn id. B18) from Resource (R) to Parks 2 (P2)
- 9. Whalebone Community park entrances & trail connections (rdn id. B2, B3, B4, B5, B6, B7, B8, B16) from Small Rural Residential (SRR) to Parks 2 (P2)
- 10. Paisley PI Community Park (rdn id. B31) from Institutional 3 (IN3) to Parks 2 (P2)

### **RDN Parks Staff Comments:**

Staff have no objection to the proposed zoning designations with the exception of Paisley Place Community Park. Staff have recently received direction from RDN Director Houle that this park be considered for rezoning as an Active Recreation Community Park (P3). This would allow the site to be developed for active recreational activities should it become desirable to the community in the future. The park is suitable for such development given its proximity to the town centre and its location in an industrially zoned area with few residential neighbours.