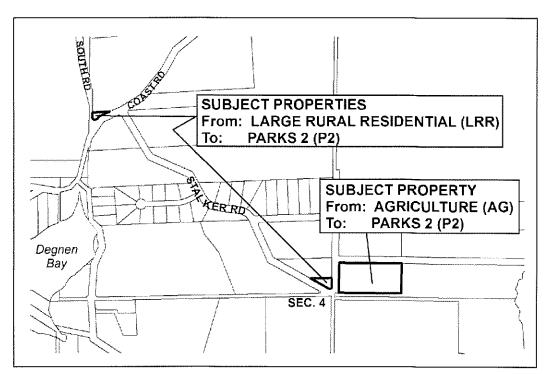

### Zoning Designation changes

- 1. Coats Marsh Regional Park from Resource (R) to Parks 1 (P1)
- 2. Descanso Bay Regional Park from Tourist Commercial 2 (TC2) to Parks 1 (P1)
- 3. Cox Community Park (rdn id.B21) from Resource (R) & Agriculture (AG) to Parks 2 (P2)
- 4. 707 Community Park (rdn id. B26) from Forestry Wilderness/Recreation (FWR1) to Parks 2 (P2)
- 5. Stalker Rd Community Park (rdn id. B12) from Large Rural Residential (LRR) to Parks 2 (P2)
- 6. Stalker Rd Community Park (rdn id. B25) from Agriculture (AG) to Parks 2 (P2)
- 7. Seymour Rd Community Park (rdn id. B30) from Resource Residential 1 (RR1) to Parks 2 (P2)
- 8. Petroglyph Trail (rdn id. B18) from Resource (R) to Parks 2 (P2)
- 9. Whalebone Community park entrances & trail connections (rdn id. B2, B3, B4, B5, B6, B7, B8, B16) from Small Rural Residential (SRR) to Parks 2 (P2)
- 10. Paisley PI Community Park (rdn id. B31) from Institutional 3 (IN3) to Parks 2 (P2)