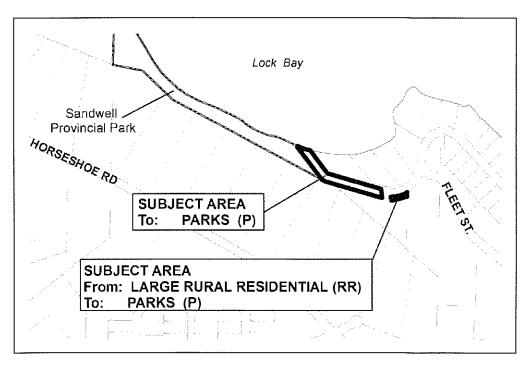

from Forestry to Parks as shown on Plan No. 3 attached to and forming part of this bylaw.

- 4. By changing the land use designation the land legally described as The North ½ of the North ½ of Section 20, Gabriola Island, Nanaimo District, Except Parts in plans 42874 and VIP73679 from Agriculture and Resource to Parks as shown in Plan No. 2 attached to and forming part of this bylaw.
- 5. By changing the land use designation of the land legally described as Lot 9, Section 18 & 23, Gabriola Island, Nanaimo District, Plan 45781 from Large Rural Residential to

Parks and the portion of road allowance to Parks as shown on Plan No. 4 attached to and forming part of this bylaw.

- 6. By changing the land use designation of the land designated as 'Park' on Plan VIP77409 from Agriculture and to Parks as shown on Plan No. 5 attached to and forming part of this bylaw.
- By changing the land use designation of the land designated as 'Park' on Plan 41031 from Large Rural Residential to Parks as shown on Plan No. 5 attached to and forming part of this bylaw.
- 8. By changing the land use designation of the land designated as 'Park' on Plan VIP70945 from Large Rural Residential to Parks as shown on Plan No. 5 attached to and forming part of this bylaw.
- 9. By changing the land use designation of the land designated as 'Park' on Plan VIP66198 from Resource to Parks as shown on Plan No. 6 attached to and forming part of this bylaw.
- 10. By changing the land use designations of those portions of land designated as 'Park' on Plan 17658 from Small Rural Residential to Parks as shown on Plan No. 7 attached to and forming part of this bylaw.
- 11. By changing the land use designation of the land designated as 'Park' on Plan VIP82759 from Resource to Parks as shown on Plan No. 6 attached to and forming part of this bylaw.
- 12. By changing the land use designation of the land designated as 'Park' on Plan EPP11544 from Institutional to Parks shown on Plan No. 8 attached to and forming part of this bylaw.