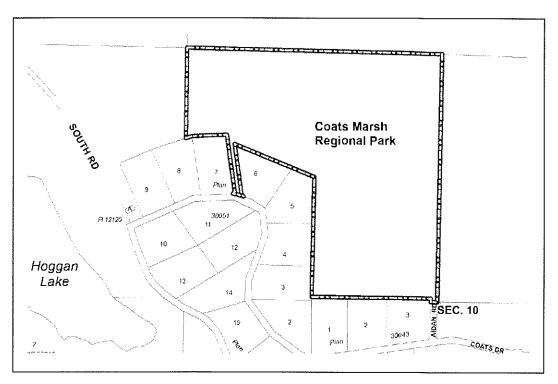

Coats Marsh Regional Park

- Removed provision for AM/FM tower.
- Caretaker residence is permitted; may be a travel trailer or recreational vehicle.
- Temporary structures for special events are permitted.
- Special events under permit from the RDN are permitted.

- By changing the land use designation on the land legally described as The Northwest ¼ of Section 10, Gabriola Island, Nanaimo District, Except those Parts in Plans 29152, 30043 and 30051 (PID: 009-735-828) from Resource to Parks as shown on Plan No. 1 attached to and forming part of this bylaw.
- 2. By changing the land use designation on the land legally described as:
  - a. Lot B, Section 20, Gabriola Island, Nanaimo District Plan VIP73679 (PID: 025-417-681); and
  - Lot A, Section 20, Gabriola Island Nanaimo District Plan VIP73679 (PID: 025-417-673)