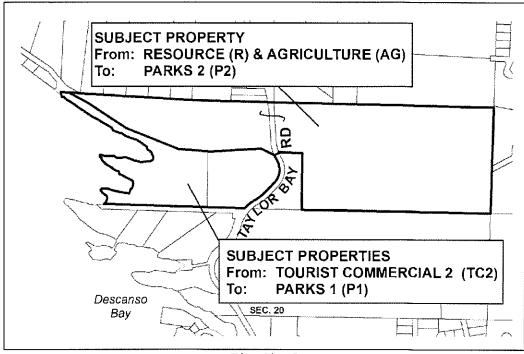

### Zoning Designation changes

- 1. Coats Marsh Regional Park from Resource (R) to Parks 1 (P1)
- 2. Descanso Bay Regional Park from Tourist Commercial 2 (TC2) to Parks 1 (P1)
- 3. Cox Community Park (rdn id.B21) from Resource (R) & Agriculture (AG) to Parks 2 (P2)
- 4. 707 Community Park (rdn id. B26) from Forestry Wilderness/Recreation (FWR1) to Parks 2 (P2)
- 5. Stalker Rd Community Park (rdn id. B12) from Large Rural Residential (LRR) to Parks 2 (P2)
- 6. Stalker Rd Community Park (rdn id. B25) from Agriculture (AG) to Parks 2 (P2)
- 7. Seymour Rd Community Park (rdn id. B30) from Resource Residential 1 (RR1) to Parks 2 (P2)
- 8. Petroglyph Trail (rdn id. B18) from Resource (R) to Parks 2 (P2)
- 9. Whalebone Community park entrances & trail connections (rdn id. B2, B3, B4, B5, B6, B7, B8, B16) from Small Rural Residential (SRR) to Parks 2 (P2)
- 10. Paisley PI Community Park (rdn id. B31) from Institutional 3 (IN3) to Parks 2 (P2)

Descanso Bay Regional Park

- Campground is permitted.
- Buildings and structures to accommodate campground office uses and retail sales and rentals are permitted.
- Caretaker residence is permitted; may be a travel trailer or recreational vehicle.
- Temporary structures for special events are permitted.
- Special events under permit from the RDN are permitted.