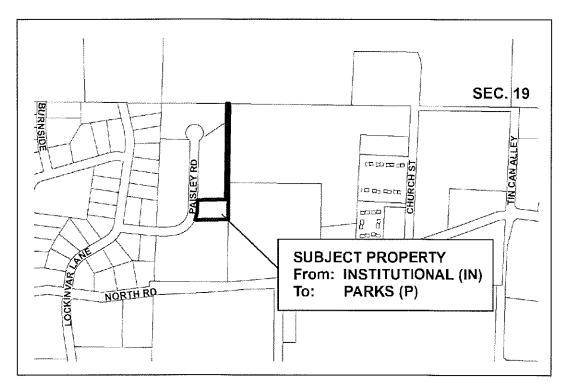

### Zoning Designation changes

- 1. Coats Marsh Regional Park from Resource (R) to Parks 1 (P1)
- 2. Descanso Bay Regional Park from Tourist Commercial 2 (TC2) to Parks 1 (P1)
- 3. Cox Community Park (rdn id.B21) from Resource (R) & Agriculture (AG) to Parks 2 (P2)
- 4. 707 Community Park (rdn id. B26) from Forestry Wilderness/Recreation (FWR1) to Parks 2 (P2)
- 5. Stalker Rd Community Park (rdn id. B12) from Large Rural Residential (LRR) to Parks 2 (P2)
- 6. Stalker Rd Community Park (rdn id. B25) from Agriculture (AG) to Parks 2 (P2)
- 7. Seymour Rd Community Park (rdn id. B30) from Resource Residential 1 (RR1) to Parks 2 (P2)
- 8. Petroglyph Trail (rdn id. B18) from Resource (R) to Parks 2 (P2)
- 9. Whalebone Community park entrances & trail connections (rdn id. B2, B3, B4, B5, B6, B7, B8, B16) from Small Rural Residential (SRR) to Parks 2 (P2)
- 10. Paisley PI Community Park (rdn id. B31) from Institutional 3 (IN3) to Parks 2 (P2)

### **RDN Parks Staff Comments:**

Staff have no objection to the proposed zoning designations with the exception of Paisley Place Community Park. Staff have recently received direction from RDN Director Houle that this park be considered for rezoning as an Active Recreation Community Park (P3). This would allow the site to be developed for active recreational activities should it become desirable to the community in the future. The park is suitable for such development given its proximity to the town centre and its location in an industrially zoned area with few residential neighbours.

Parks and the portion of road allowance to Parks as shown on Plan No. 4 attached to and forming part of this bylaw.

- 6. By changing the land use designation of the land designated as 'Park' on Plan VIP77409 from Agriculture and to Parks as shown on Plan No. 5 attached to and forming part of this bylaw.
- By changing the land use designation of the land designated as 'Park' on Plan 41031 from Large Rural Residential to Parks as shown on Plan No. 5 attached to and forming part of this bylaw.
- 8. By changing the land use designation of the land designated as 'Park' on Plan VIP70945 from Large Rural Residential to Parks as shown on Plan No. 5 attached to and forming part of this bylaw.
- 9. By changing the land use designation of the land designated as 'Park' on Plan VIP66198 from Resource to Parks as shown on Plan No. 6 attached to and forming part of this bylaw.
- 10. By changing the land use designations of those portions of land designated as 'Park' on Plan 17658 from Small Rural Residential to Parks as shown on Plan No. 7 attached to and forming part of this bylaw.
- 11. By changing the land use designation of the land designated as 'Park' on Plan VIP82759 from Resource to Parks as shown on Plan No. 6 attached to and forming part of this bylaw.
- 12. By changing the land use designation of the land designated as 'Park' on Plan EPP11544 from Institutional to Parks shown on Plan No. 8 attached to and forming part of this bylaw.