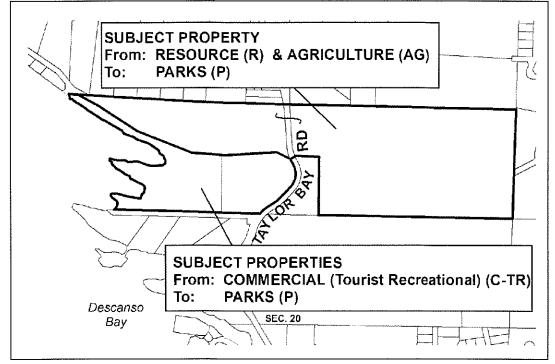

from Commercial (Tourist Recreational) to Parks as shown on Plan No. 2 attached to and forming part of this bylaw.

- 3. By changing the land use designation on the land legally described as:
  - a. The Northeast ¼ of Section 13, Gabriola Island, Nanaimo District (PID: 006-654-843);
  - b. The Northwest ¼ of Section 14, Gabriola Island, Nanaimo District (PID: 006-655-335);
  - c. The South ½ of the Northeast ¼ of Section 14, Gabriola Island, Nanaimo District (PID: 006-649-815);
  - d. The Southeast ¼ of Section 14, Gabriola Island, Nanaimo District (PID: 006-649-599);
  - e. The North ½ of the Southwest ¼ of Section 15, Gabriola Island, Nanaimo District (PID: 006-656-498); and
  - f. The East ½ of the Northeast ¼ of Section 10, Gabriola Island, Nanaimo District (PID: 006-649-408)

from Forestry to Parks as shown on Plan No. 3 attached to and forming part of this bylaw.

- 4. By changing the land use designation the land legally described as The North ½ of the North ½ of Section 20, Gabriola Island, Nanaimo District, Except Parts in plans 42874 and VIP73679 from Agriculture and Resource to Parks as shown in Plan No. 2 attached to and forming part of this bylaw.
- 5. By changing the land use designation of the land legally described as Lot 9, Section 18 & 23, Gabriola Island, Nanaimo District, Plan 45781 from Large Rural Residential to