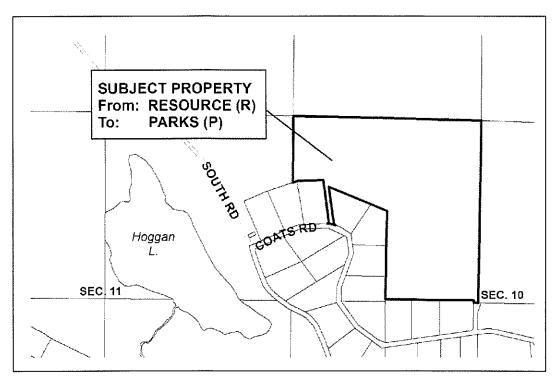

- By changing the land use designation on the land legally described as The Northwest ¼ of Section 10, Gabriola Island, Nanaimo District, Except those Parts in Plans 29152, 30043 and 30051 (PID: 009-735-828) from Resource to Parks as shown on Plan No. 1 attached to and forming part of this bylaw.
- 2. By changing the land use designation on the land legally described as:
  - a. Lot B, Section 20, Gabriola Island, Nanaimo District Plan VIP73679 (PID: 025-417-681); and
  - Lot A, Section 20, Gabriola Island Nanaimo District Plan VIP73679 (PID: 025-417-673)