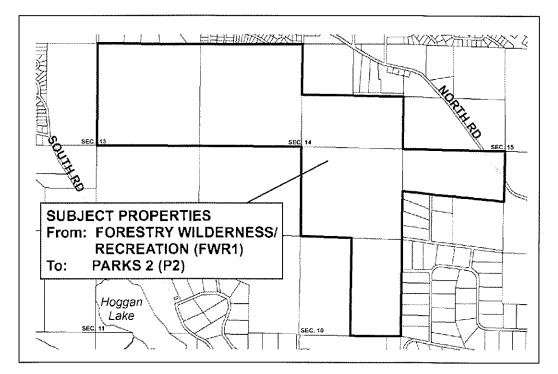

### Zoning Designation changes

- 1. Coats Marsh Regional Park from Resource (R) to Parks 1 (P1)
- 2. Descanso Bay Regional Park from Tourist Commercial 2 (TC2) to Parks 1 (P1)
- 3. Cox Community Park (rdn id.B21) from Resource (R) & Agriculture (AG) to Parks 2 (P2)
- 4. 707 Community Park (rdn id. B26) from Forestry Wilderness/Recreation (FWR1) to Parks 2 (P2)
- 5. Stalker Rd Community Park (rdn id. B12) from Large Rural Residential (LRR) to Parks 2 (P2)
- 6. Stalker Rd Community Park (rdn id. B25) from Agriculture (AG) to Parks 2 (P2)
- 7. Seymour Rd Community Park (rdn id. B30) from Resource Residential 1 (RR1) to Parks 2 (P2)
- 8. Petroglyph Trail (rdn id. B18) from Resource (R) to Parks 2 (P2)
- 9. Whalebone Community park entrances & trail connections (rdn id. B2, B3, B4, B5, B6, B7, B8, B16) from Small Rural Residential (SRR) to Parks 2 (P2)
- 10. Paisley PI Community Park (rdn id. B31) from Institutional 3 (IN3) to Parks 2 (P2)