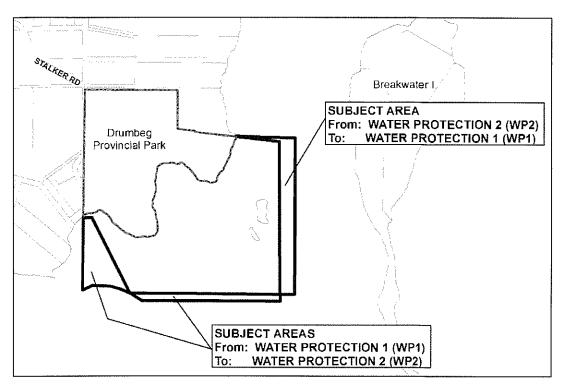

- h) By changing the zoning on the land designated as 'Park' on Plan VIP70945 from Large Rural Residential to Parks 2 – Passive Recreation Community Park as shown on Plan No. 4 attached to and forming part of this bylaw.
- i) By changing the zoning on the land designated as 'Park' on Plan VIP66198 from Resource to Parks 2 – Passive Recreation Community Park as shown on Plan No. 5 attached to and forming part of this bylaw.
- j) By changing the zoning on the land designated as 'Park' on Plan 17658 from Small Rural Residential to Parks 2 – Passive Recreation Community Park as shown on Plan No. 6 attached to and forming part of this bylaw.
- k) By changing the zoning on the land designated as 'Park' on Plan VIP82759 from Resource Residential 1 to Parks 2 – Passive Recreation Community Park as shown on Plan No. 5 attached to and forming part of this bylaw.
- By changing the zoning on the land designated as 'Park' on Plan EPP11544 from Institutional 3 to Parks 2 – Passive Recreation Community Park as shown on Plan No. 7 attached to and forming part of this bylaw.
- m) By changing the zoning on that portion of land legally described as "lot 9, Section 18 & 23, Gabriola Island, Nanaimo District, Plan 45781" from Large Rural Residential to Parks 1 Provincial and Regional Park as shown on Plan No. 8 attached to and forming part of this bylaw.
- n) By changing the zoning on that portion of water shown on Plan No. 8, attached to and forming part of this bylaw, from Water General to Water Protection 2.
- o) By changing the zoning on that portion of water shown on Plan No. 8, attached to and forming part of this bylaw, from Water Protection 2 to Water General.
- p) By changing the zoning on those portions of water shown on Plan No. 9, attached to and forming part of this bylaw, from Water Protection 1 to Water Protection 2.
- q) By changing the zoning on that portion of water shown on Plan No. 9, attached to and forming part of this bylaw, from Water Protection 2 to Water Protection 1.
- r) By changing the zoning on that portion of water shown on Plan No. 10, attached to and forming part of this bylaw, from Water General to Water Protection 2.
- s) By changing the zoning on that portion of water shown on Plan No. 10, attached to and forming part of this bylaw, from Water Protection 2 to Water General.
- 3. Schedule "C" of Gabriola Island Land Use Bylaw No. 177 cited as "Gabriola Island Land Use Bylaw No. 177, 1999", is amended as follows:
  - a) By deleting Map 5.
  - b) By adding Map 16 as shown on Plan No. 11, attached to and forming part of this bylaw.