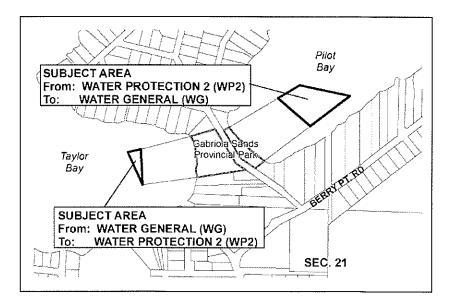

- h) By changing the zoning on the land designated as 'Park' on Plan VIP70945 from Large Rural Residential to Parks 2 – Passive Recreation Community Park as shown on Plan No. 4 attached to and forming part of this bylaw.
- i) By changing the zoning on the land designated as 'Park' on Plan VIP66198 from Resource to Parks 2 – Passive Recreation Community Park as shown on Plan No. 5 attached to and forming part of this bylaw.
- j) By changing the zoning on the land designated as 'Park' on Plan 17658 from Small Rural Residential to Parks 2 – Passive Recreation Community Park as shown on Plan No. 6 attached to and forming part of this bylaw.
- k) By changing the zoning on the land designated as 'Park' on Plan VIP82759 from Resource Residential 1 to Parks 2 – Passive Recreation Community Park as shown on Plan No. 5 attached to and forming part of this bylaw.
- By changing the zoning on the land designated as 'Park' on Plan EPP11544 from Institutional 3 to Parks 2 – Passive Recreation Community Park as shown on Plan No. 7 attached to and forming part of this bylaw.
- m) By changing the zoning on that portion of land legally described as "lot 9, Section 18 & 23, Gabriola Island, Nanaimo District, Plan 45781" from Large Rural Residential to Parks 1 Provincial and Regional Park as shown on Plan No. 8 attached to and forming part of this bylaw.
- n) By changing the zoning on that portion of water shown on Plan No. 8, attached to and forming part of this bylaw, from Water General to Water Protection 2.
- o) By changing the zoning on that portion of water shown on Plan No. 8, attached to and forming part of this bylaw, from Water Protection 2 to Water General.
- p) By changing the zoning on those portions of water shown on Plan No. 9, attached to and forming part of this bylaw, from Water Protection 1 to Water Protection 2.
- q) By changing the zoning on that portion of water shown on Plan No. 9, attached to and forming part of this bylaw, from Water Protection 2 to Water Protection 1.
- r) By changing the zoning on that portion of water shown on Plan No. 10, attached to and forming part of this bylaw, from Water General to Water Protection 2.
- s) By changing the zoning on that portion of water shown on Plan No. 10, attached to and forming part of this bylaw, from Water Protection 2 to Water General.
- 3. Schedule "C" of Gabriola Island Land Use Bylaw No. 177 cited as "Gabriola Island Land Use Bylaw No. 177, 1999", is amended as follows:
  - a) By deleting Map 5.
  - b) By adding Map 16 as shown on Plan No. 11, attached to and forming part of this bylaw.