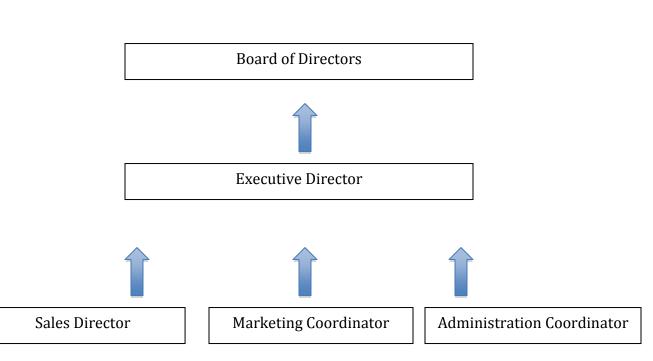

unding submission from the Parksville Qualicum Beach Tourism Association for the Oceanside Cultural/Historical Walking Cycling Tour. The Chamber recognizes the positive impact the project will have on the region's economy. In addition to being the Voice of Business in Parksville the Chamber also operate the Parksville Visitor Centre and as such are the entry point for many of the visitors coming to Parksville and District. Through the interaction with visitors at this level we recognize the importance of providing attractions and activities for our visitors to encourage them to lengthen their stay and to return for future stays.

Sincerely

Kim Burden

Executive Director, Parksville & District Chamber of Commerce



Parksville Qualicum Beach Tourism Association

**Management Structure** 



#### Oceanside Driving/Cycling/Walking Tour - One Step Program - Funding and Budget

|                                                                |              |              | Confirmed | Percent of |
|----------------------------------------------------------------|--------------|--------------|-----------|------------|
| Sources of Funding                                             | Cash         | In Kind      | Yes/No    | Total      |
| Applicant's Equity (if applicant is a local government use row |              |              |           |            |
| below)                                                         |              | \$ -         |           |            |
| Local government (specify below):                              |              |              |