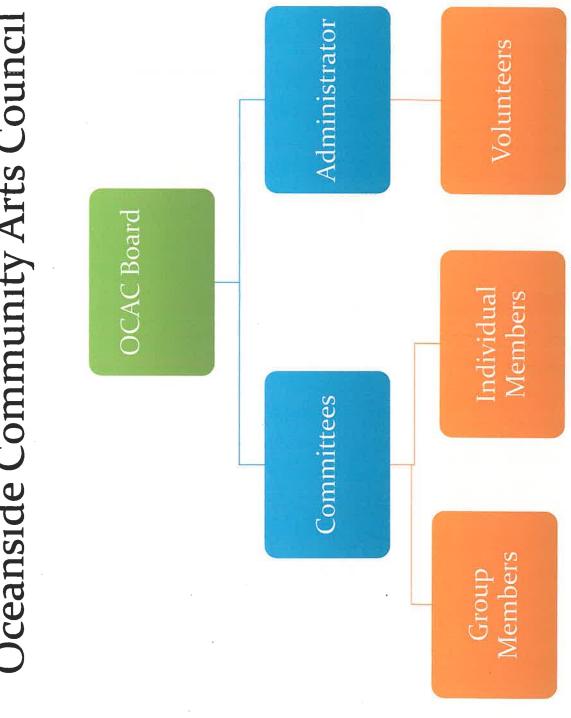

ST ANY MEASURABLE ECONOMIC BENEFITS OR OTHER OUTCOMES THAT WILL RESULT FROM THIS PROJECT:

The outcome of this project will be a group of young and new musicians who have been mentored and given the information and skills to develop their careers.

The economic benefit to the community is that we will have put in place a program that can run continuously to help self-employed artists of all mediums. We have many musicians and artisans in District 69 who are under the umbrella of the Oceanside Community Arts Council, and all of them could benefit from the workshops.

Once we have the equipment, we can develop the workshop programs to include Gallery Promotion in relation to tourism and many other areas which will be of economic benefit to the community.

# Oceanside Community Arts Council



# ERRINGTON WAR MEMORIAL HALL

March 17, 2014

To whom it may concern,

The Errington War Memorial Hall Association is pleased to write this letter of support for the Oceanside Community Arts Council's project to engage youth in building artistic and employment skills through training and education in the arts sector. Both OCAC and the Hall Association recognize the importance to our community of enhancing the sustainability of culture and tourism through development of our young people both as performers and as technicians. Each of our organizations is proposing individual projects that have a common purpose the enhancement of professional development opportunities for youth.

The Hall Association's Youth Engagement Project, with support pending from the BC Arts Council, will allow us t