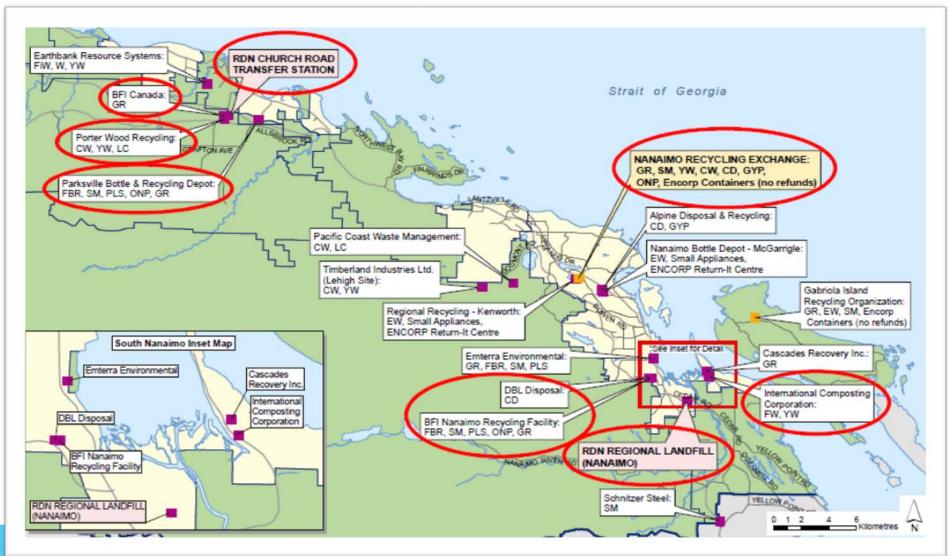

# RSWAC Where it is and..... What goes where Tour -

- June 20th 11am 6pm
- Lunch and Snacks be provided
- Itinerary to be finalized