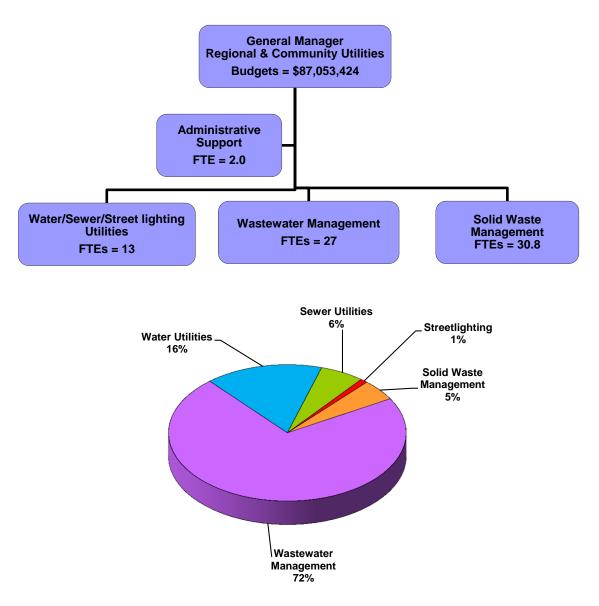

|
| 170     | Budget Summary - Streetlighting Highway Intersections                               |
| 171-172 | Business Plan - Solid Waste Management - Facilities                                 |
| 173-174 | Business Plan - Solid Waste Management - Planning (Zero Waste)                      |
| 175     | Budget Summary - Solid Waste Management                                             |
| 176     | Business Plan - Regional Garbage, Food Waste & Recycling Collection Program         |
| 177     | Budget Summary - Solid Waste Collection & Recycling                                 |
|         |                                                                                     |

# REGIONAL DISTRICT OF NANAIMO DEPARTMENTAL HIGHLIGHTS REGIONAL & COMMUNITY UTILITIES



| Regional & Community Utilities | Expenditures | Revenues/Reserves | Net Cost funded by<br>Taxes & Op Surplus |      |
|--------------------------------|--------------|-------------------|------------------------------------------|------|
| Wastewater Management          | 60,306,287   | 46,183,528        | 14,122,759                               | 72%  |
| Water Utilities                | 9,637,507    | 6,423,927         | 3,213,580                                | 16%  |
| Sewer Utilities                | 1,784,880    | 623,270           | 1,161,610                                | 6%   |
| Streetlighting                 | 106,732      | 18,736            | 87,996                                   | 1%   |
| Solid Waste                    | 15,218,018   | 14,130,576        | 1,087,44