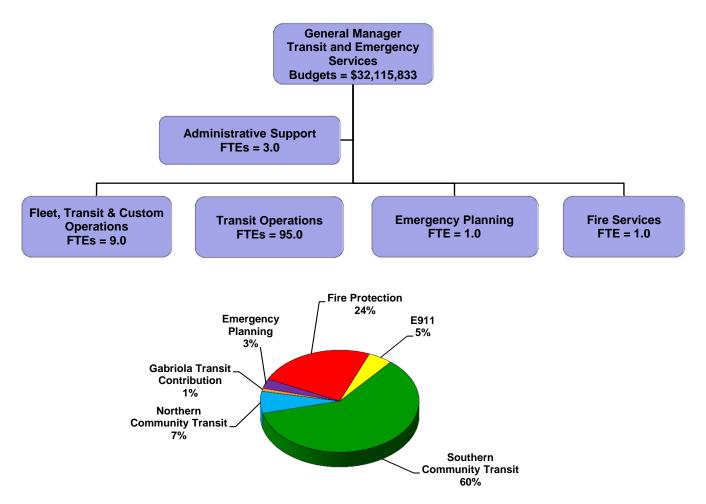

|
| 200     | Budget Summary - Fire Protection Nanaimo River                                        |
| 201     | Budget Summary - Fire Protection Bow Horn Bay                                         |
| 202     | Budget Summary - Fire Protection Cassidy/Waterloo                                     |
| 203     | Budget Summary - Fire Protection Wellington                                           |
| 204     | Budget Summary - Fire Protection French Creek                                         |
| 205     | Budget Summary - Fire Protection Parksville                                           |
|         |                                                                                       |

# REGIONAL DISTRICT OF NANAIMO DEPARTMENTAL HIGHLIGHTS TRANSIT & EMERGENCY SERVICES



| Transit & Emergency Services  | Expenditures | Revenues/Reserves | Net Cost funded by<br>Taxes & Op Surplus |      |
|-------------------------------|--------------|-------------------|------------------------------------------|------|
| Southern Community Transit    | 22,427,038   | 12,780,292        | 9,646,746                                | 60%  |
| Northern Community Transit    | 2,072,783    | 879,410           | 1,193,373                                | 7%   |
| Gabriola Emergency Wharf      | 7,264        | -                 | 7,264                                    | 0%   |
| Gabriola Transit Contribution | 136,000      | -                 | 136,000                                  | 1%   |
| Gabriola Island Taxi Saver    | 15,000       | -                 | 15,000