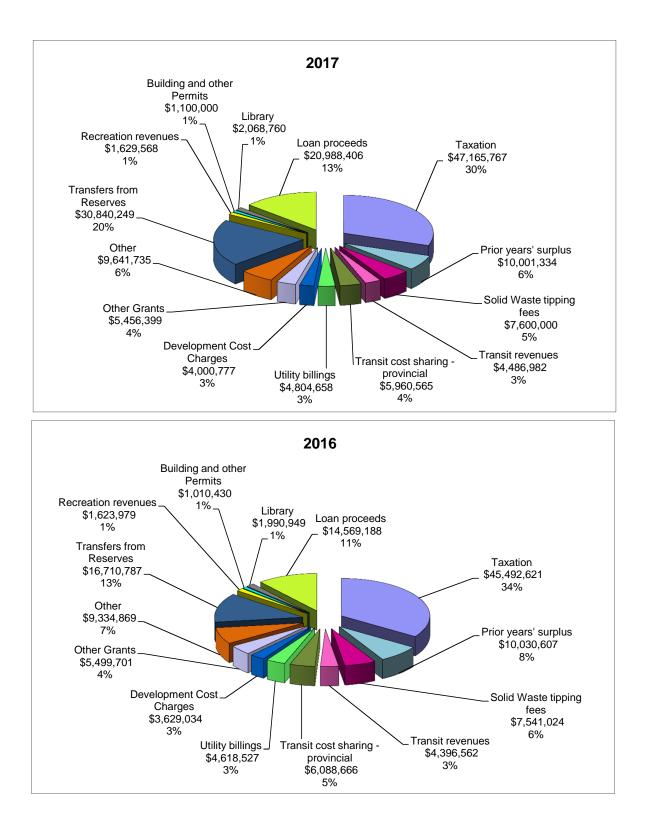

## 2017 Budget Summaries

| 4     | Chart - Sources of Revenues                               |
|-------|-----------------------------------------------------------|
| 5     | Chart - Expenditure by Service                            |
| 6     | Analysis of Changes in General Property Tax Revenues      |
| 7-9   | Summary of Tax Revenues                                   |
| 10-11 | Overall Budget Summaries                                  |
| 12    | Chart - Member Share of Tax Revenues                      |
| 13    | Summary of Estimated General Services Property Tax Change |
| 14-16 | Summary of Participation by Member                        |
| 17    | Summary of New/Changed Service Levels                     |
| 18    | Summary of Changes for Other Jurisdictions                |
| 19    | Summary of Changes in Existing Services                   |
| 20-21 | Summary of Statutory Reserve Fund Balances                |