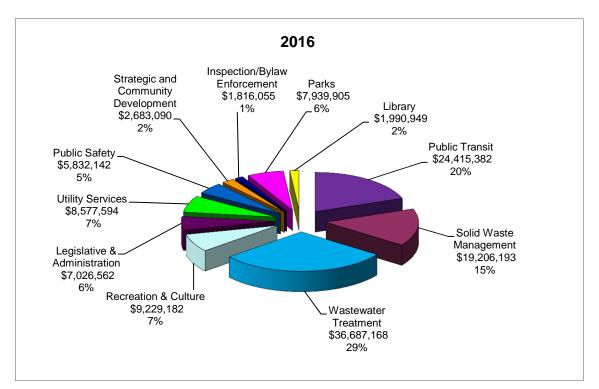

## 2017 Budget Summaries

| 4     | Chart - Sources of Revenues                               |
|-------|-----------------------------------------------------------|
| 5     | Chart - Expenditure by Service                            |
| 6     | Analysis of Changes in General Property Tax Revenues      |
| 7-9   | Summary of Tax Revenues                                   |
| 10-11 | Overall Budget Summaries                                  |
| 12    | Chart - Member Share of Tax Revenues                      |
| 13    | Summary of Estimated General Services Property Tax Change |
| 14-16 | Summary of Participation by Member                        |
| 17    | Summary of New/Changed Service Levels                     |
| 18    | Summary of Changes for Other Jurisdictions                |
| 19    | Summary of Changes in Existing Services                   |
| 20-21 | Summary of Statutory Reserve Fund Balances                |