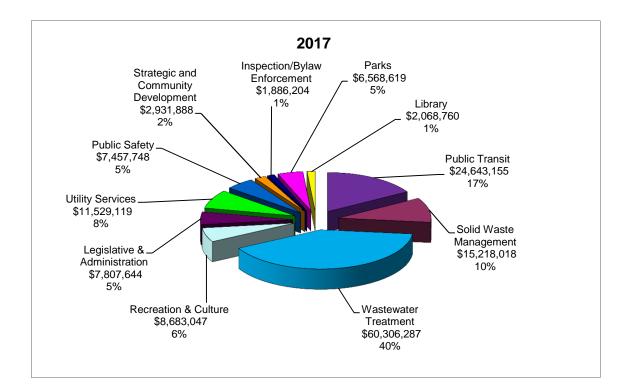

## 2017 Budget Summaries

| 4     | Chart - Sources of Revenues                               |
|-------|-----------------------------------------------------------|
| 5     | Chart - Expenditure by Service                            |
| 6     | Analysis of Changes in General Property Tax Revenues      |
| 7-9   | Summary of Tax Revenues                                   |
| 10-11 | Overall Budget Summaries                                  |
| 12    | Chart - Member Share of Tax Revenues                      |
| 13    | Summary of Estimated General Services Property Tax Change |
| 14-16 | Summary of Participation by Member                        |
| 17    | Summary of New/Changed Service Levels                     |
| 18    | Summary of Changes for Other Jurisdictions                |
| 19    | Summary of Changes in Existing Services                   |
| 20-21 | Summary of Statutory Reserve Fund Balances                |