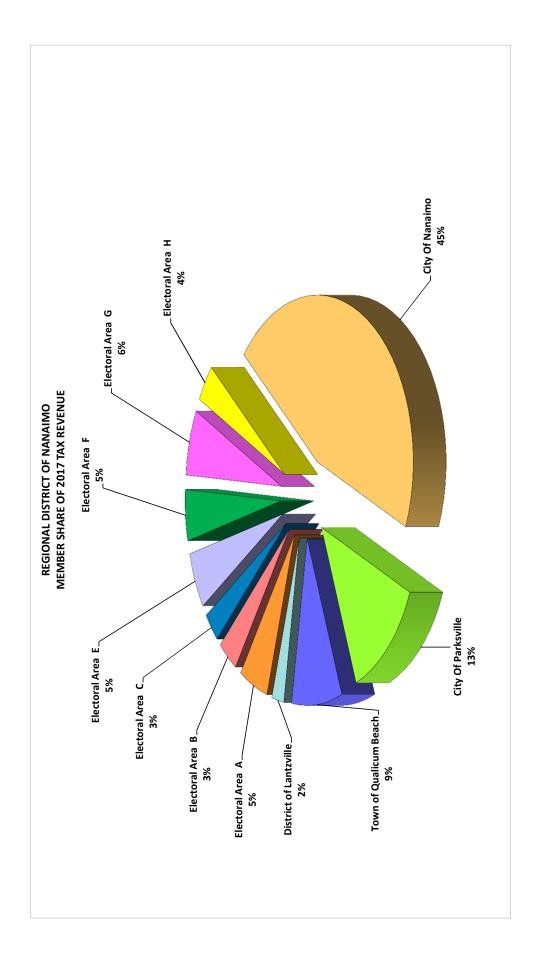

## 2017 Budget Summaries

| 4     | Chart - Sources of Revenues                               |
|-------|-----------------------------------------------------------|
| 5     | Chart - Expenditure by Service                            |
| 6     | Analysis of Changes in General Property Tax Revenues      |
| 7-9   | Summary of Tax Revenues                                   |
| 10-11 | Overall Budget Summaries                                  |
| 12    | Chart - Member Share of Tax Revenues                      |
| 13    | Summary of Estimated General Services Property Tax Change |
| 14-16 | Summary of Participation by Member                        |
| 17    | Summary of New/Changed Service Levels                     |
| 18    | Summary of Changes for Other Jurisdictions                |
| 19    | Summary of Changes in Existing Services                   |
| 20-21 | Summary of Statutory Reserve Fund Balances                |